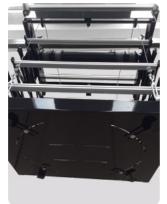

Technical specifications

In the pictures above, details of the V-LIFT BIG model - with a maximum weight capacity of 100Kg and the possibility of a double-beamer stacking, it's the perfect solution for large venues