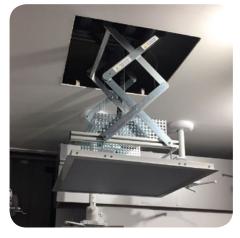

## Motorized elevator for beamers, with pantograph opening system

V-LIFT bracket is a motorized elevator suitable to anchor any type of video-projector to the ceiling. It can be completely hidden into the false ceiling as the panel, removed for installation, can be fixed to the bottom. Its anchoring system allows an optimal adjustment, also in the presence of some level flaws. The 3-positions switch allows to rise it, lower it and block it. The anchoring plate is completely perforated to facilitate the installation of various types of equipment. It is possible to adjust the limit switch both when rising and lowering.

Technical specifications

In the pictures above, details of the V-LIFT BIG model - with a maximum weight capacity of 100Kg and the possibility of a double-beamer stacking, it's the perfect solution for large venues