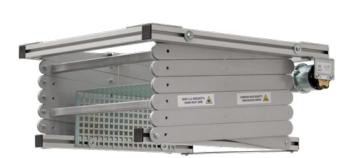

## Motorized elevator for beamers, with pantograph opening system

V-LIFT bracket is a motorized elevator suitable to anchor any type of video-projector to the ceiling. It can be completely hidden into the false ceiling as the panel, removed for installation, can be fixed to the bottom. Its anchoring system allows an optimal adjustment, also in the presence of some level flaws. The 3-positions switch allows to rise it, lower it and block it. The anchoring plate is completely perforated to facilitate the installation of various types of equipment. It is possible to adjust the limit switch both when rising and lowering.