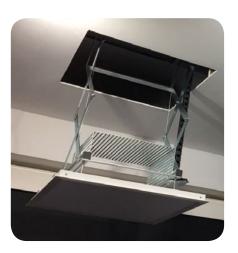

MADE IN ITALY - 100% CUSTOMIZABLE

In the pictures below, examples of a false-ceiling installation of the V-LIFT bracket

attin