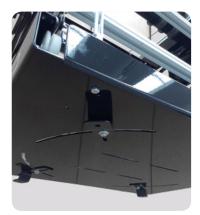

Technical specifications

In the pictures above, details of the V-LIFT BIG model - with a maximum weight capacity of 100Kg and the possibility of a double-beamer stacking, it's the perfect solution for large venues