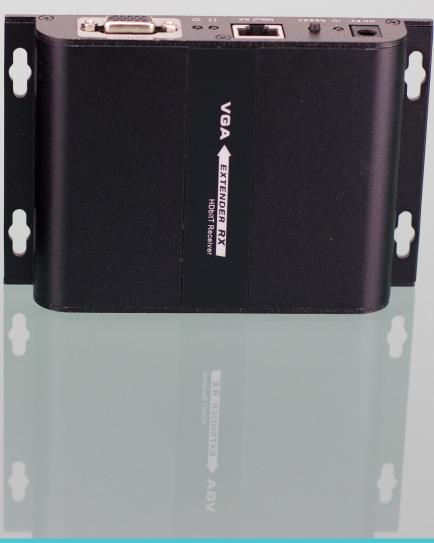

## HDbitT VGA EXTENDER

This VGA extender incorporates HDbitT transport technology to extend VGA signal over single cat5/6. It saves cable cost and supports RGBHV signal input. It can be widely applied in TV field, HD video camera system and multimedia education field.

- VGA signalto 120m/394ft over Single CAT5/5e/6
- Support 3.5mm audio jack
- Support RGBHV input
- Support mutiple RX through router/switch
- Mixed use with HDMI/VGA/DVI extenders

| HDMI Signal         | Compatible with HDCP                                                                                                                          |
|---------------------|-----------------------------------------------------------------------------------------------------------------------------------------------|
| Transport Protocol  | HDbitT                                                                                                                                        |
| VGA signal format   | RGBHV                                                                                                                                         |
| VGA resistance      | 75 Ω                                                                                                                                          |
| Support resolution  | 1920x1080@60Hz, 1680x1050@60Hz, 1440x900@60Hz, 1360x768@60Hz, 1280x1024@60Hz, 1280x960@60Hz, 1280x720@60Hz, 1024x768@60Hz, 800x600@60Hz       |
| Transmit distance   | Up to 120 meters for 1080p@60Hz FullD over single CAT6 CAT5: 80m, CAT5E: 100m, CAT6: 120m Up to 150m over higher quality level network cable. |
| Audio               | 3.5mm audio jack                                                                                                                              |
| IR signal           | Supports 20~60KHz IR devices                                                                                                                  |
| Working temperature | 0°C~60°C                                                                                                                                      |
| Power supply        | DC5V/2A                                                                                                                                       |
| Power consumption   | TX: <7.5W; RX: <7W                                                                                                                            |
| Size                | 138(W)x90(D)x23.8(H)mm x 2 pcs                                                                                                                |
| Weight              | TX: 215g; RX: 215g                                                                                                                            |
| Color               | Black                                                                                                                                         |