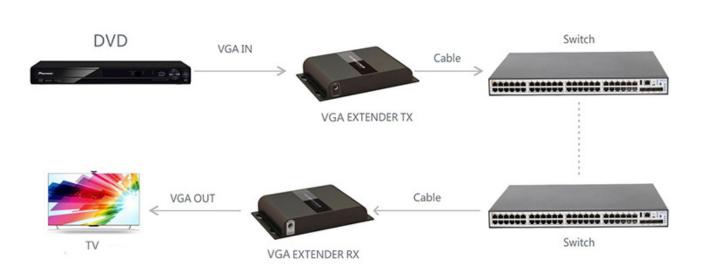

## Router Connection:

By using network router/repeater, realize unlimited extension.