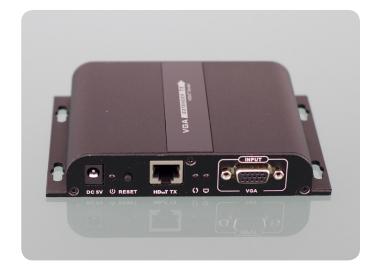

## HDbitT VGA EXTENDER

This VGA extender incorporates HDbitT transport technology to extend VGA signal over single cat5/6. It saves cable cost and supports RGBHV signal input. It can be widely applied in TV field, HD video camera system and multimedia education field.

- VGA signalto 120m/394ft over Single CAT5/5e/6
- Support 3.5mm audio jack
- Support RGBHV input
- Support mutiple RX through router/switch
- Mixed use with HDMI/VGA/DVI extenders

| HDMI Signal         | Compatible with HDCP                                                                                                                          |
|---------------------|-----------------------------------------------------------------------------------------------------------------------------------------------|
| Transport Protocol  | HDbitT                                                                                                                                        |
| VGA signal format   | RGBHV                                                                                                                                         |
| VGA resistance      | 75 Ω                                                                                                                                          |
| Support resolution  | 1920x1080@60Hz, 1680x1050@60Hz, 1440x900@60Hz, 1360x768@60Hz, 1280x1024@60Hz, 1280x960@60Hz, 1280x720@60Hz, 1024x768@60Hz, 800x600@60Hz       |
| Transmit distance   | Up to 120 meters for 1080p@60Hz FullD over single CAT6 CAT5: 80m, CAT5E: 100m, CAT6: 120m Up to 150m over higher quality level network cable. |
| Audio               | 3.5mm audio jack                                                                                                                              |
| IR signal           | Supports 20~60KHz IR devices                                                                                                                  |
| Working temperature | 0°C~60°C                                                                                                                                      |
| Power supply        | DC5V/2A                                                                                                                                       |
| Power consumption   | TX: <7.5W; RX: <7W                                                                                                                            |
| Size                | 138(W)x90(D)x23.8(H)mm x 2 pcs                                                                                                                |
| Weight              | TX: 215g; RX: 215g                                                                                                                            |
| Color               | Black                                                                                                                                         |