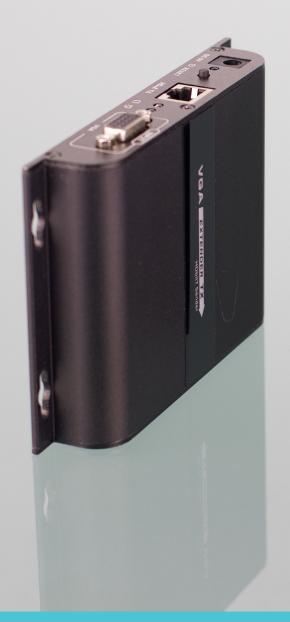

## HDbitT VGA EXTENDER

This VGA extender incorporates HDbitT transport technology to extend VGA signal over single cat5/6. It saves cable cost and supports RGBHV signal input. It can be widely applied in TV field, HD video camera system and multimedia education field.

- VGA signalto 120m/394ft over Single CAT5/5e/6
- Support 3.5mm audio jack
- Support RGBHV input
- Support mutiple RX through router/switch
- Mixed use with HDMI/VGA/DVI extenders

| HDMI Signal         | Compatible with HDCP                                                                                                                          |
|---------------------|-----------------------------------------------------------------------------------------------------------------------------------------------|
| Transport Protocol  | HDbitT                                                                                                                                        |
| VGA signal format   | RGBHV                                                                                                                                         |
| VGA resistance      | 75 Ω                                                                                                                                          |
| Support resolution  | 1920x1080@60Hz, 1680x1050@60Hz, 1440x900@60Hz, 1360x768@60Hz, 1280x1024@60Hz, 1280x960@60Hz, 1280x720@60Hz, 1024x768@60Hz, 800x600@60Hz       |
| Transmit distance   | Up to 120 meters for 1080p@60Hz FullD over single CAT6 CAT5: 80m, CAT5E: 100m, CAT6: 120m Up to 150m over higher quality level network cable. |
| Audio               | 3.5mm audio jack                                                                                                                              |
| IR signal           | Supports 20~60KHz IR devices                                                                                                                  |
| Working temperature | 0°C~60°C                                                                                                                                      |
| Power supply        | DC5V/2A                                                                                                                                       |
| Power consumption   | TX: <7.5W; RX: <7W                                                                                                                            |
| Size                | 138(W)x90(D)x23.8(H)mm x 2 pcs                                                                                                                |
| Weight              | TX: 215g; RX: 215g                                                                                                                            |
| Color               | Black                                                                                                                                         |