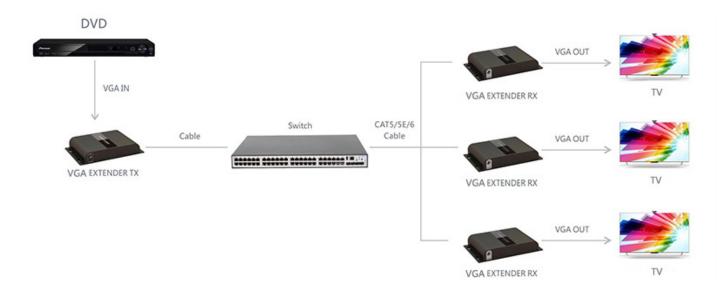

## One-to-many Connection:

By using network router/switch one sender to several receivers, realize extender & splitter function.