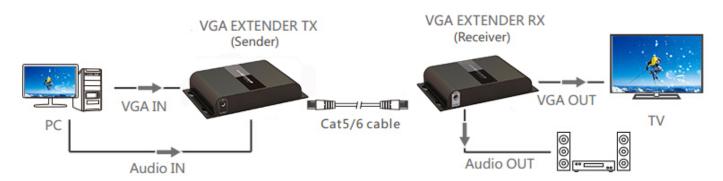

## Point to Point connection:

Up to 120 meters transmission distance over single CAT6 (High quality cable can reach 150 meters)