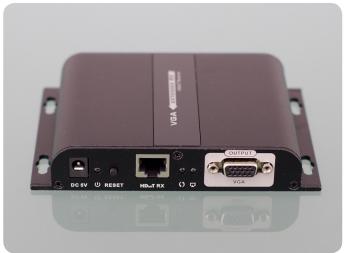

## HDbitT VGA EXTENDER

This VGA extender incorporates HDbitT transport technology to extend VGA signal over single cat5/6. It saves cable cost and supports RGBHV signal input. It can be widely applied in TV field, HD video camera system and multimedia education field.

- VGA signalto 120m/394ft over Single CAT5/5e/6
- Support 3.5mm audio jack
- Support RGBHV input
- Support mutiple RX through router/switch
- Mixed use with HDMI/VGA/DVI extenders

| HDMI Signal         | Compatible with HDCP                                                                                                                          |
|---------------------|-----------------------------------------------------------------------------------------------------------------------------------------------|
| Transport Protocol  | HDbitT                                                                                                                                        |
| VGA signal format   | RGBHV                                                                                                                                         |
| VGA resistance      | 75 Ω                                                                                                                                          |
| Support resolution  | 1920x1080@60Hz, 1680x1050@60Hz, 1440x900@60Hz, 1360x768@60Hz, 1280x1024@60Hz, 1280x960@60Hz, 1280x720@60Hz, 1024x768@60Hz, 800x600@60Hz       |
| Transmit distance   | Up to 120 meters for 1080p@60Hz FullD over single CAT6 CAT5: 80m, CAT5E: 100m, CAT6: 120m Up to 150m over higher quality level network cable. |
| Audio               | 3.5mm audio jack                                                                                                                              |
| IR signal           | Supports 20~60KHz IR devices                                                                                                                  |
| Working temperature | 0°C~60°C                                                                                                                                      |
| Power supply        | DC5V/2A                                                                                                                                       |
| Power consumption   | TX: <7.5W; RX: <7W                                                                                                                            |
| Size                | 138(W)x90(D)x23.8(H)mm x 2 pcs                                                                                                                |
| Weight              | TX: 215g; RX: 215g                                                                                                                            |
| Color               | Black                                                                                                                                         |