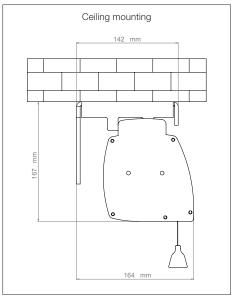

|                             | I                        |                                                                                                                                                                                                                                                                                                                                                                                                 |
|-----------------------------|--------------------------|-------------------------------------------------------------------------------------------------------------------------------------------------------------------------------------------------------------------------------------------------------------------------------------------------------------------------------------------------------------------------------------------------|
| Screen                      | Туре                     | Motorized                                                                                                                                                                                                                                                                                                                                                                                       |
|                             | Minimum size (AxB)       | 200x86 cm                                                                                                                                                                                                                                                                                                                                                                                       |
|                             | Maximum size (AxB)       | 400x400 cm                                                                                                                                                                                                                                                                                                                                                                                      |
|                             | Max canvas width (A)     | 400 cm                                                                                                                                                                                                                                                                                                                                                                                          |
|                             | Available Ratios         | 1:1, 4:3, 16:9, 16:10, 21:9                                                                                                                                                                                                                                                                                                                                                                     |
|                             | Available canvas         | Soft white, Soft Matt White, Soft contrast grey, Retro, Transound                                                                                                                                                                                                                                                                                                                               |
|                             | Black borders            | Available                                                                                                                                                                                                                                                                                                                                                                                       |
|                             | Black borders size       | 5 cm                                                                                                                                                                                                                                                                                                                                                                                            |
|                             | Extra drop               | Available                                                                                                                                                                                                                                                                                                                                                                                       |
|                             | Extra drop size          | 50 cm                                                                                                                                                                                                                                                                                                                                                                                           |
|                             | Adjustmens               | Mechanical, factory set with limited adjustment by the enduser                                                                                                                                                                                                                                                                                                                                  |
| Case                        | Material                 | Aluminium                                                                                                                                                                                                                                                                                                                                                                                       |
|                             | Installation             | Ceiling or Wall                                                                                                                                                                                                                                                                                                                                                                                 |
|                             | Extra width (W)*         | 4 cm                                                                                                                                                                                                                                                                                                                                                                                            |
|                             | Standard colour          | Matte white                                                                                                                                                                                                                                                                                                                                                                                     |
| Motor                       | Position                 | Left                                                                                                                                                                                                                                                                                                                                                                                            |
|                             | Туре                     | Tubular                                                                                                                                                                                                                                                                                                                                                                                         |
|                             | Supply                   | 90 W                                                                                                                                                                                                                                                                                                                                                                                            |
|                             | Speed                    | 17 m/min                                                                                                                                                                                                                                                                                                                                                                                        |
|                             | Noise                    | 46 dB                                                                                                                                                                                                                                                                                                                                                                                           |
|                             | Command                  | Wall switch (standard) or radio remote control (optional)                                                                                                                                                                                                                                                                                                                                       |
| Warranty and certifications | Screen warranty          | 24 months                                                                                                                                                                                                                                                                                                                                                                                       |
|                             | Motor warranty           | 5 years                                                                                                                                                                                                                                                                                                                                                                                         |
|                             | Certifications           | CE, IMQ (motor), fireproof (canvas)                                                                                                                                                                                                                                                                                                                                                             |
| Differentiators             | Highlights               | Sturdy and reliable     Sleek, stylish case     The counterweight bar retracts completely inside the case     Silent and powerful motor     Carefully manufactured     Top quality materials     Free brackets positioning along the whole width of the case thanks to the exclusive rail system                                                                                                |
|                             | Why you should choose it | <ul> <li>The same mounting brackets are fit for both ceiling and wall installations</li> <li>Exclusive design of the case</li> <li>Invisible counterweight when the screen is completely rolled</li> <li>The size of the inner rolling tubes prevent any flexure and assure a perfect canvas planarity</li> <li>100% customizable</li> <li>Manufactured with italian or EU materials</li> </ul> |
| Accessories                 | Included                 | Switch, ceiling/wall mounting brackets, allen key for limit adjustment, manual                                                                                                                                                                                                                                                                                                                  |
|                             | Not included             | Radio remote control, radio remote control with motor-embedded receiver                                                                                                                                                                                                                                                                                                                         |