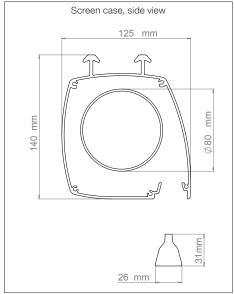

|                             | I                        |                                                                                                                                                                                                                                                                                                                                                                                                 |
|-----------------------------|--------------------------|-------------------------------------------------------------------------------------------------------------------------------------------------------------------------------------------------------------------------------------------------------------------------------------------------------------------------------------------------------------------------------------------------|
| Screen                      | Туре                     | Motorized                                                                                                                                                                                                                                                                                                                                                                                       |
|                             | Minimum size (AxB)       | 200x86 cm                                                                                                                                                                                                                                                                                                                                                                                       |
|                             | Maximum size (AxB)       | 400x400 cm                                                                                                                                                                                                                                                                                                                                                                                      |
|                             | Max canvas width (A)     | 400 cm                                                                                                                                                                                                                                                                                                                                                                                          |
|                             | Available Ratios         | 1:1, 4:3, 16:9, 16:10, 21:9                                                                                                                                                                                                                                                                                                                                                                     |
|                             | Available canvas         | Soft white, Soft Matt White, Soft contrast grey, Retro, Transound                                                                                                                                                                                                                                                                                                                               |
|                             | Black borders            | Available                                                                                                                                                                                                                                                                                                                                                                                       |
|                             | Black borders size       | 5 cm                                                                                                                                                                                                                                                                                                                                                                                            |
|                             | Extra drop               | Available                                                                                                                                                                                                                                                                                                                                                                                       |
|                             | Extra drop size          | 50 cm                                                                                                                                                                                                                                                                                                                                                                                           |
|                             | Adjustmens               | Mechanical, factory set with limited adjustment by the enduser                                                                                                                                                                                                                                                                                                                                  |
| Case                        | Material                 | Aluminium                                                                                                                                                                                                                                                                                                                                                                                       |
|                             | Installation             | Ceiling or Wall                                                                                                                                                                                                                                                                                                                                                                                 |
|                             | Extra width (W)*         | 4 cm                                                                                                                                                                                                                                                                                                                                                                                            |
|                             | Standard colour          | Matte white                                                                                                                                                                                                                                                                                                                                                                                     |
| Motor                       | Position                 | Left                                                                                                                                                                                                                                                                                                                                                                                            |
|                             | Туре                     | Tubular                                                                                                                                                                                                                                                                                                                                                                                         |
|                             | Supply                   | 90 W                                                                                                                                                                                                                                                                                                                                                                                            |
|                             | Speed                    | 17 m/min                                                                                                                                                                                                                                                                                                                                                                                        |
|                             | Noise                    | 46 dB                                                                                                                                                                                                                                                                                                                                                                                           |
|                             | Command                  | Wall switch (standard) or radio remote control (optional)                                                                                                                                                                                                                                                                                                                                       |
| Warranty and certifications | Screen warranty          | 24 months                                                                                                                                                                                                                                                                                                                                                                                       |
|                             | Motor warranty           | 5 years                                                                                                                                                                                                                                                                                                                                                                                         |
|                             | Certifications           | CE, IMQ (motor), fireproof (canvas)                                                                                                                                                                                                                                                                                                                                                             |
| Differentiators             | Highlights               | Sturdy and reliable     Sleek, stylish case     The counterweight bar retracts completely inside the case     Silent and powerful motor     Carefully manufactured     Top quality materials     Free brackets positioning along the whole width of the case thanks to the exclusive rail system                                                                                                |
|                             | Why you should choose it | <ul> <li>The same mounting brackets are fit for both ceiling and wall installations</li> <li>Exclusive design of the case</li> <li>Invisible counterweight when the screen is completely rolled</li> <li>The size of the inner rolling tubes prevent any flexure and assure a perfect canvas planarity</li> <li>100% customizable</li> <li>Manufactured with italian or EU materials</li> </ul> |
| Accessories                 | Included                 | Switch, ceiling/wall mounting brackets, allen key for limit adjustment, manual                                                                                                                                                                                                                                                                                                                  |
|                             | Not included             | Radio remote control, radio remote control with motor-embedded receiver                                                                                                                                                                                                                                                                                                                         |