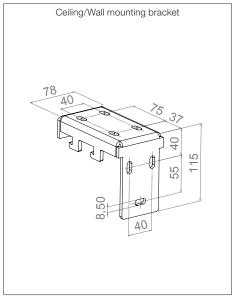

|                             | I                        |                                                                                                                                                                                                                                                                                                                                                                                                 |
|-----------------------------|--------------------------|-------------------------------------------------------------------------------------------------------------------------------------------------------------------------------------------------------------------------------------------------------------------------------------------------------------------------------------------------------------------------------------------------|
| Screen                      | Туре                     | Motorized                                                                                                                                                                                                                                                                                                                                                                                       |
|                             | Minimum size (AxB)       | 200x86 cm                                                                                                                                                                                                                                                                                                                                                                                       |
|                             | Maximum size (AxB)       | 400x400 cm                                                                                                                                                                                                                                                                                                                                                                                      |
|                             | Max canvas width (A)     | 400 cm                                                                                                                                                                                                                                                                                                                                                                                          |
|                             | Available Ratios         | 1:1, 4:3, 16:9, 16:10, 21:9                                                                                                                                                                                                                                                                                                                                                                     |
|                             | Available canvas         | Soft white, Soft Matt White, Soft contrast grey, Retro, Transound                                                                                                                                                                                                                                                                                                                               |
|                             | Black borders            | Available                                                                                                                                                                                                                                                                                                                                                                                       |
|                             | Black borders size       | 5 cm                                                                                                                                                                                                                                                                                                                                                                                            |
|                             | Extra drop               | Available                                                                                                                                                                                                                                                                                                                                                                                       |
|                             | Extra drop size          | 50 cm                                                                                                                                                                                                                                                                                                                                                                                           |
|                             | Adjustmens               | Mechanical, factory set with limited adjustment by the enduser                                                                                                                                                                                                                                                                                                                                  |
| Case                        | Material                 | Aluminium                                                                                                                                                                                                                                                                                                                                                                                       |
|                             | Installation             | Ceiling or Wall                                                                                                                                                                                                                                                                                                                                                                                 |
|                             | Extra width (W)*         | 4 cm                                                                                                                                                                                                                                                                                                                                                                                            |
|                             | Standard colour          | Matte white                                                                                                                                                                                                                                                                                                                                                                                     |
| Motor                       | Position                 | Left                                                                                                                                                                                                                                                                                                                                                                                            |
|                             | Туре                     | Tubular                                                                                                                                                                                                                                                                                                                                                                                         |
|                             | Supply                   | 90 W                                                                                                                                                                                                                                                                                                                                                                                            |
|                             | Speed                    | 17 m/min                                                                                                                                                                                                                                                                                                                                                                                        |
|                             | Noise                    | 46 dB                                                                                                                                                                                                                                                                                                                                                                                           |
|                             | Command                  | Wall switch (standard) or radio remote control (optional)                                                                                                                                                                                                                                                                                                                                       |
| Warranty and certifications | Screen warranty          | 24 months                                                                                                                                                                                                                                                                                                                                                                                       |
|                             | Motor warranty           | 5 years                                                                                                                                                                                                                                                                                                                                                                                         |
|                             | Certifications           | CE, IMQ (motor), fireproof (canvas)                                                                                                                                                                                                                                                                                                                                                             |
| Differentiators             | Highlights               | Sturdy and reliable     Sleek, stylish case     The counterweight bar retracts completely inside the case     Silent and powerful motor     Carefully manufactured     Top quality materials     Free brackets positioning along the whole width of the case thanks to the exclusive rail system                                                                                                |
|                             | Why you should choose it | <ul> <li>The same mounting brackets are fit for both ceiling and wall installations</li> <li>Exclusive design of the case</li> <li>Invisible counterweight when the screen is completely rolled</li> <li>The size of the inner rolling tubes prevent any flexure and assure a perfect canvas planarity</li> <li>100% customizable</li> <li>Manufactured with italian or EU materials</li> </ul> |
| Accessories                 | Included                 | Switch, ceiling/wall mounting brackets, allen key for limit adjustment, manual                                                                                                                                                                                                                                                                                                                  |
|                             | Not included             | Radio remote control, radio remote control with motor-embedded receiver                                                                                                                                                                                                                                                                                                                         |