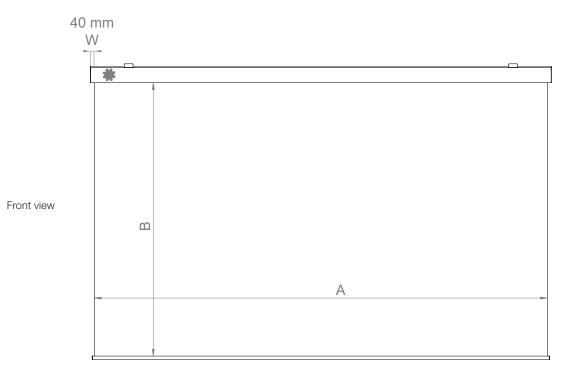

|                             | I                        |                                                                                                                                                                                                                                                                                                                                                                                                 |
|-----------------------------|--------------------------|-------------------------------------------------------------------------------------------------------------------------------------------------------------------------------------------------------------------------------------------------------------------------------------------------------------------------------------------------------------------------------------------------|
| Screen                      | Туре                     | Motorized                                                                                                                                                                                                                                                                                                                                                                                       |
|                             | Minimum size (AxB)       | 200x86 cm                                                                                                                                                                                                                                                                                                                                                                                       |
|                             | Maximum size (AxB)       | 400x400 cm                                                                                                                                                                                                                                                                                                                                                                                      |
|                             | Max canvas width (A)     | 400 cm                                                                                                                                                                                                                                                                                                                                                                                          |
|                             | Available Ratios         | 1:1, 4:3, 16:9, 16:10, 21:9                                                                                                                                                                                                                                                                                                                                                                     |
|                             | Available canvas         | Soft white, Soft Matt White, Soft contrast grey, Retro, Transound                                                                                                                                                                                                                                                                                                                               |
|                             | Black borders            | Available                                                                                                                                                                                                                                                                                                                                                                                       |
|                             | Black borders size       | 5 cm                                                                                                                                                                                                                                                                                                                                                                                            |
|                             | Extra drop               | Available                                                                                                                                                                                                                                                                                                                                                                                       |
|                             | Extra drop size          | 50 cm                                                                                                                                                                                                                                                                                                                                                                                           |
|                             | Adjustmens               | Mechanical, factory set with limited adjustment by the enduser                                                                                                                                                                                                                                                                                                                                  |
| Case                        | Material                 | Aluminium                                                                                                                                                                                                                                                                                                                                                                                       |
|                             | Installation             | Ceiling or Wall                                                                                                                                                                                                                                                                                                                                                                                 |
|                             | Extra width (W)*         | 4 cm                                                                                                                                                                                                                                                                                                                                                                                            |
|                             | Standard colour          | Matte white                                                                                                                                                                                                                                                                                                                                                                                     |
| Motor                       | Position                 | Left                                                                                                                                                                                                                                                                                                                                                                                            |
|                             | Туре                     | Tubular                                                                                                                                                                                                                                                                                                                                                                                         |
|                             | Supply                   | 90 W                                                                                                                                                                                                                                                                                                                                                                                            |
|                             | Speed                    | 17 m/min                                                                                                                                                                                                                                                                                                                                                                                        |
|                             | Noise                    | 46 dB                                                                                                                                                                                                                                                                                                                                                                                           |
|                             | Command                  | Wall switch (standard) or radio remote control (optional)                                                                                                                                                                                                                                                                                                                                       |
| Warranty and certifications | Screen warranty          | 24 months                                                                                                                                                                                                                                                                                                                                                                                       |
|                             | Motor warranty           | 5 years                                                                                                                                                                                                                                                                                                                                                                                         |
|                             | Certifications           | CE, IMQ (motor), fireproof (canvas)                                                                                                                                                                                                                                                                                                                                                             |
| Differentiators             | Highlights               | Sturdy and reliable     Sleek, stylish case     The counterweight bar retracts completely inside the case     Silent and powerful motor     Carefully manufactured     Top quality materials     Free brackets positioning along the whole width of the case thanks to the exclusive rail system                                                                                                |
|                             | Why you should choose it | <ul> <li>The same mounting brackets are fit for both ceiling and wall installations</li> <li>Exclusive design of the case</li> <li>Invisible counterweight when the screen is completely rolled</li> <li>The size of the inner rolling tubes prevent any flexure and assure a perfect canvas planarity</li> <li>100% customizable</li> <li>Manufactured with italian or EU materials</li> </ul> |
| Accessories                 | Included                 | Switch, ceiling/wall mounting brackets, allen key for limit adjustment, manual                                                                                                                                                                                                                                                                                                                  |
|                             | Not included             | Radio remote control, radio remote control with motor-embedded receiver                                                                                                                                                                                                                                                                                                                         |

<sup>\*</sup> Extra width of the case compared to the projection screen