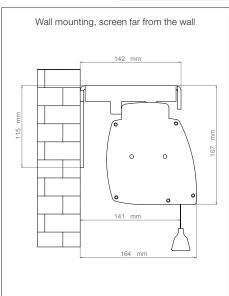

|                             | I                        |                                                                                                                                                                                                                                                                                                                                                                                                 |
|-----------------------------|--------------------------|-------------------------------------------------------------------------------------------------------------------------------------------------------------------------------------------------------------------------------------------------------------------------------------------------------------------------------------------------------------------------------------------------|
| Screen                      | Туре                     | Motorized                                                                                                                                                                                                                                                                                                                                                                                       |
|                             | Minimum size (AxB)       | 200x86 cm                                                                                                                                                                                                                                                                                                                                                                                       |
|                             | Maximum size (AxB)       | 400x400 cm                                                                                                                                                                                                                                                                                                                                                                                      |
|                             | Max canvas width (A)     | 400 cm                                                                                                                                                                                                                                                                                                                                                                                          |
|                             | Available Ratios         | 1:1, 4:3, 16:9, 16:10, 21:9                                                                                                                                                                                                                                                                                                                                                                     |
|                             | Available canvas         | Soft white, Soft Matt White, Soft contrast grey, Retro, Transound                                                                                                                                                                                                                                                                                                                               |
|                             | Black borders            | Available                                                                                                                                                                                                                                                                                                                                                                                       |
|                             | Black borders size       | 5 cm                                                                                                                                                                                                                                                                                                                                                                                            |
|                             | Extra drop               | Available                                                                                                                                                                                                                                                                                                                                                                                       |
|                             | Extra drop size          | 50 cm                                                                                                                                                                                                                                                                                                                                                                                           |
|                             | Adjustmens               | Mechanical, factory set with limited adjustment by the enduser                                                                                                                                                                                                                                                                                                                                  |
| Case                        | Material                 | Aluminium                                                                                                                                                                                                                                                                                                                                                                                       |
|                             | Installation             | Ceiling or Wall                                                                                                                                                                                                                                                                                                                                                                                 |
|                             | Extra width (W)*         | 4 cm                                                                                                                                                                                                                                                                                                                                                                                            |
|                             | Standard colour          | Matte white                                                                                                                                                                                                                                                                                                                                                                                     |
| Motor                       | Position                 | Left                                                                                                                                                                                                                                                                                                                                                                                            |
|                             | Туре                     | Tubular                                                                                                                                                                                                                                                                                                                                                                                         |
|                             | Supply                   | 90 W                                                                                                                                                                                                                                                                                                                                                                                            |
|                             | Speed                    | 17 m/min                                                                                                                                                                                                                                                                                                                                                                                        |
|                             | Noise                    | 46 dB                                                                                                                                                                                                                                                                                                                                                                                           |
|                             | Command                  | Wall switch (standard) or radio remote control (optional)                                                                                                                                                                                                                                                                                                                                       |
| Warranty and certifications | Screen warranty          | 24 months                                                                                                                                                                                                                                                                                                                                                                                       |
|                             | Motor warranty           | 5 years                                                                                                                                                                                                                                                                                                                                                                                         |
|                             | Certifications           | CE, IMQ (motor), fireproof (canvas)                                                                                                                                                                                                                                                                                                                                                             |
| Differentiators             | Highlights               | Sturdy and reliable     Sleek, stylish case     The counterweight bar retracts completely inside the case     Silent and powerful motor     Carefully manufactured     Top quality materials     Free brackets positioning along the whole width of the case thanks to the exclusive rail system                                                                                                |
|                             | Why you should choose it | <ul> <li>The same mounting brackets are fit for both ceiling and wall installations</li> <li>Exclusive design of the case</li> <li>Invisible counterweight when the screen is completely rolled</li> <li>The size of the inner rolling tubes prevent any flexure and assure a perfect canvas planarity</li> <li>100% customizable</li> <li>Manufactured with italian or EU materials</li> </ul> |
| Accessories                 | Included                 | Switch, ceiling/wall mounting brackets, allen key for limit adjustment, manual                                                                                                                                                                                                                                                                                                                  |
|                             | Not included             | Radio remote control, radio remote control with motor-embedded receiver                                                                                                                                                                                                                                                                                                                         |