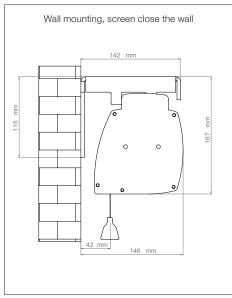

|                             | I                        |                                                                                                                                                                                                                                                                                                                                                                                                 |
|-----------------------------|--------------------------|-------------------------------------------------------------------------------------------------------------------------------------------------------------------------------------------------------------------------------------------------------------------------------------------------------------------------------------------------------------------------------------------------|
| Screen                      | Туре                     | Motorized                                                                                                                                                                                                                                                                                                                                                                                       |
|                             | Minimum size (AxB)       | 200x86 cm                                                                                                                                                                                                                                                                                                                                                                                       |
|                             | Maximum size (AxB)       | 400x400 cm                                                                                                                                                                                                                                                                                                                                                                                      |
|                             | Max canvas width (A)     | 400 cm                                                                                                                                                                                                                                                                                                                                                                                          |
|                             | Available Ratios         | 1:1, 4:3, 16:9, 16:10, 21:9                                                                                                                                                                                                                                                                                                                                                                     |
|                             | Available canvas         | Soft white, Soft Matt White, Soft contrast grey, Retro, Transound                                                                                                                                                                                                                                                                                                                               |
|                             | Black borders            | Available                                                                                                                                                                                                                                                                                                                                                                                       |
|                             | Black borders size       | 5 cm                                                                                                                                                                                                                                                                                                                                                                                            |
|                             | Extra drop               | Available                                                                                                                                                                                                                                                                                                                                                                                       |
|                             | Extra drop size          | 50 cm                                                                                                                                                                                                                                                                                                                                                                                           |
|                             | Adjustmens               | Mechanical, factory set with limited adjustment by the enduser                                                                                                                                                                                                                                                                                                                                  |
| Case                        | Material                 | Aluminium                                                                                                                                                                                                                                                                                                                                                                                       |
|                             | Installation             | Ceiling or Wall                                                                                                                                                                                                                                                                                                                                                                                 |
|                             | Extra width (W)*         | 4 cm                                                                                                                                                                                                                                                                                                                                                                                            |
|                             | Standard colour          | Matte white                                                                                                                                                                                                                                                                                                                                                                                     |
| Motor                       | Position                 | Left                                                                                                                                                                                                                                                                                                                                                                                            |
|                             | Туре                     | Tubular                                                                                                                                                                                                                                                                                                                                                                                         |
|                             | Supply                   | 90 W                                                                                                                                                                                                                                                                                                                                                                                            |
|                             | Speed                    | 17 m/min                                                                                                                                                                                                                                                                                                                                                                                        |
|                             | Noise                    | 46 dB                                                                                                                                                                                                                                                                                                                                                                                           |
|                             | Command                  | Wall switch (standard) or radio remote control (optional)                                                                                                                                                                                                                                                                                                                                       |
| Warranty and certifications | Screen warranty          | 24 months                                                                                                                                                                                                                                                                                                                                                                                       |
|                             | Motor warranty           | 5 years                                                                                                                                                                                                                                                                                                                                                                                         |
|                             | Certifications           | CE, IMQ (motor), fireproof (canvas)                                                                                                                                                                                                                                                                                                                                                             |
| Differentiators             | Highlights               | Sturdy and reliable     Sleek, stylish case     The counterweight bar retracts completely inside the case     Silent and powerful motor     Carefully manufactured     Top quality materials     Free brackets positioning along the whole width of the case thanks to the exclusive rail system                                                                                                |
|                             | Why you should choose it | <ul> <li>The same mounting brackets are fit for both ceiling and wall installations</li> <li>Exclusive design of the case</li> <li>Invisible counterweight when the screen is completely rolled</li> <li>The size of the inner rolling tubes prevent any flexure and assure a perfect canvas planarity</li> <li>100% customizable</li> <li>Manufactured with italian or EU materials</li> </ul> |
| Accessories                 | Included                 | Switch, ceiling/wall mounting brackets, allen key for limit adjustment, manual                                                                                                                                                                                                                                                                                                                  |
|                             | Not included             | Radio remote control, radio remote control with motor-embedded receiver                                                                                                                                                                                                                                                                                                                         |