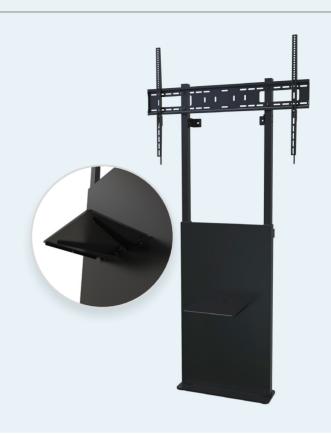

## **Specifications**

Single-column monitor floor stand, ideal for mounting to weak or plasterboard walls.

Height adjustment is possible even after the monitor is installed thanks to the convenient handle.

Facilitates cable management for an organized and safe environment.

Maximum excursion in height: 110 cm to 170 cm (from the floor to the center of the monitor).

| С              | Code HLGFS16 |                 |                                                                     |  |  |  |  |  |
|----------------|--------------|-----------------|---------------------------------------------------------------------|--|--|--|--|--|
| TECHNICAL DATA | Height       |                 | Manual, 110~170 cm<br>(from the floor to the center of the monitor) |  |  |  |  |  |
|                | Color        |                 | black slate                                                         |  |  |  |  |  |
|                | Materials    |                 | steel                                                               |  |  |  |  |  |
|                | ADJUSTMENTS  | Orientation     | Horizontal (Landscape mode)                                         |  |  |  |  |  |
|                |              | Bracket spacing | 42~92,4 cm (L) - 92~60,5 cm (A)                                     |  |  |  |  |  |