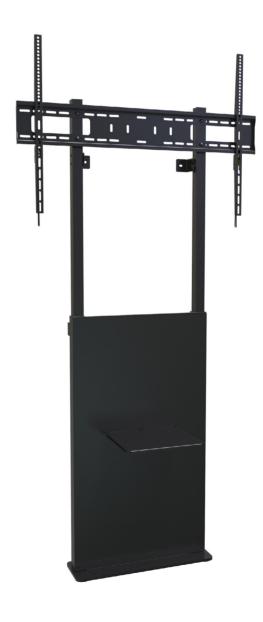

# Floor stand for monitor

(max 86")

### Supports up to 90Kg

Floor stand for monitor ideal for attachment to weak or plasterboard walls.

#### **HLGFS16**

## **Specifications**

Single-column monitor floor stand, ideal for mounting to weak or plasterboard walls.

Height adjustment is possible even after the monitor is installed thanks to the convenient handle.

Facilitates cable management for an organized and safe environment.

Maximum excursion in height: 110 cm to 170 cm (from the floor to the center of the monitor).

| С              | Code HLGFS16 |                 |                                                                     |  |  |  |  |  |
|----------------|--------------|-----------------|---------------------------------------------------------------------|--|--|--|--|--|
| TECHNICAL DATA | Height       |                 | Manual, 110~170 cm<br>(from the floor to the center of the monitor) |  |  |  |  |  |
|                | Color        |                 | black slate                                                         |  |  |  |  |  |
|                | Materials    |                 | steel                                                               |  |  |  |  |  |
|                | ADJUSTMENTS  | Orientation     | Horizontal (Landscape mode)                                         |  |  |  |  |  |
|                |              | Bracket spacing | 42~92,4 cm (L) - 92~60,5 cm (A)                                     |  |  |  |  |  |