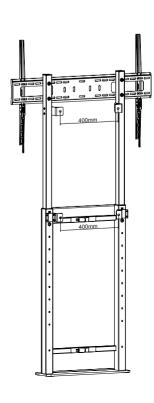

| VESA                   | 400x400                | ), 600x400, 800x400 | 0, 800x600, 1000x600 | )                 |  |
|------------------------|------------------------|---------------------|----------------------|-------------------|--|
| GHŢ                    | Supported monitor size |                     | up to 86"            |                   |  |
| MAX WEIGHT<br>CAPACITY |                        | Monitor brackets    | 90kg                 |                   |  |
|                        |                        | AV shelf            | 5kg                  |                   |  |
| Certifications         |                        | CE                  | Warranty             | 5 years on center |  |