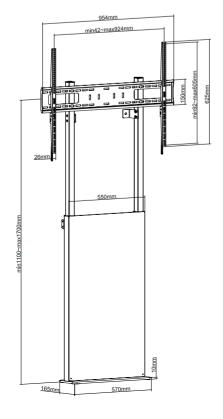

Facilitates cable management for an organized and safe environment.

Maximum excursion in height: 110 cm to 170 cm (from the floor to the center of the monitor).

| С              | Code HLGFS16 |                 |                                                                     |  |  |  |  |  |
|----------------|--------------|-----------------|---------------------------------------------------------------------|--|--|--|--|--|
| TECHNICAL DATA | Height       |                 | Manual, 110~170 cm<br>(from the floor to the center of the monitor) |  |  |  |  |  |
|                | Color        |                 | black slate                                                         |  |  |  |  |  |
|                | Materials    |                 | steel                                                               |  |  |  |  |  |
|                | ADJUSTMENTS  | Orientation     | Horizontal (Landscape mode)                                         |  |  |  |  |  |
|                |              | Bracket spacing | 42~92,4 cm (L) - 92~60,5 cm (A)                                     |  |  |  |  |  |

| VESA                   | 400x400                | ), 600x400, 800x400 | 0, 800x600, 1000x600 | )                 |  |
|------------------------|------------------------|---------------------|----------------------|-------------------|--|
| GHŢ                    | Supported monitor size |                     | up to 86"            |                   |  |
| MAX WEIGHT<br>CAPACITY |                        | Monitor brackets    | 90kg                 |                   |  |
|                        |                        | AV shelf            | 5kg                  |                   |  |
| Certifications         |                        | CE                  | Warranty             | 5 years on center |  |