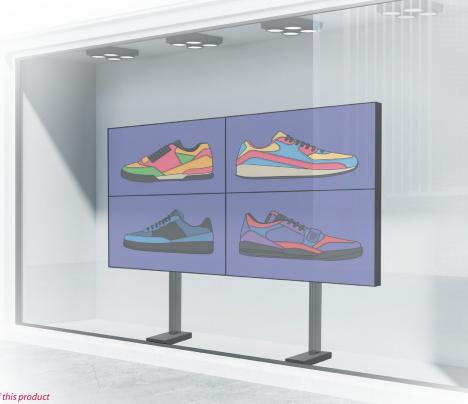

## RETRACTABLE **FLOOR BASE**

Designed to allow front access to installs that are fitted close to store windows. The Retractable Floor Base fits directly to a range of B-Tech Vertical Columns and Floor Poles, enabling the display stand to be smoothly moved up to 400mm backwards. This allows access to the front of the cabinets for servicing and maintenance whilst the base remains securely fixed to the floor throughout.

## **FEATURES**

- Sliding floor base retracts a System X column/display stand backwards
- Ideal for shop fronts, close-to-the-window installations
- Fits directly to System X BT8380 Columns, BT8381 Columns & Ø50mm Floor Stand Poles (BT4107, BT4116 & BT4118)
- Lockable mechanism
- Small internal storage area available, ideal for power supplies, extension cord etc.
- Cable management
- Handle included to aid with retraction