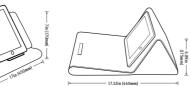

## **Cushi** Pillow Stand for iPad<sup>®</sup>

**Computing Cloud.** One-of-a-kind triangular body pillow conforms to your body for extended iPad sessions. Folds out to accommodate keyboard; folds together compactly for the lap, cushion, sofa arm. Machine-washable denim cover as soft as your favorite pair of jeans. (Apple iPad not included)