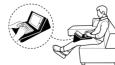

## **Cushi** Pillow Stand for iPad<sup>®</sup>

**Computing Cloud.** One-of-a-kind triangular body pillow conforms to your body for extended iPad sessions. Folds out to accommodate keyboard; folds together compactly for the lap, cushion, sofa arm. Machine-washable denim cover as soft as your favorite pair of jeans. (Apple iPad not included)

## Make Yourself (& Your iPad) Comfortable

Look Ma, No Hands

Great with Wireless Keyboard