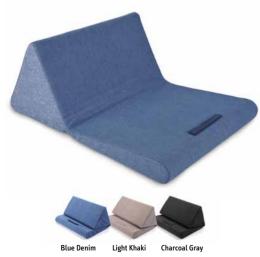

## **Cushi** Pillow Stand for iPad<sup>®</sup>

**Computing Cloud.** One-of-a-kind triangular body pillow conforms to your body for extended iPad sessions. Folds out to accommodate keyboard; folds together compactly for the lap, cushion, sofa arm. Machine-washable denim cover as soft as your favorite pair of jeans. (Apple iPad not included)

http://www.ipevo.com/cushi | \$34.95

- Blue Denim | 5-834-7-01-00
- Charcoal Gray | 5-834-8-01-00
- Light Khaki | 5-834-9-01-00