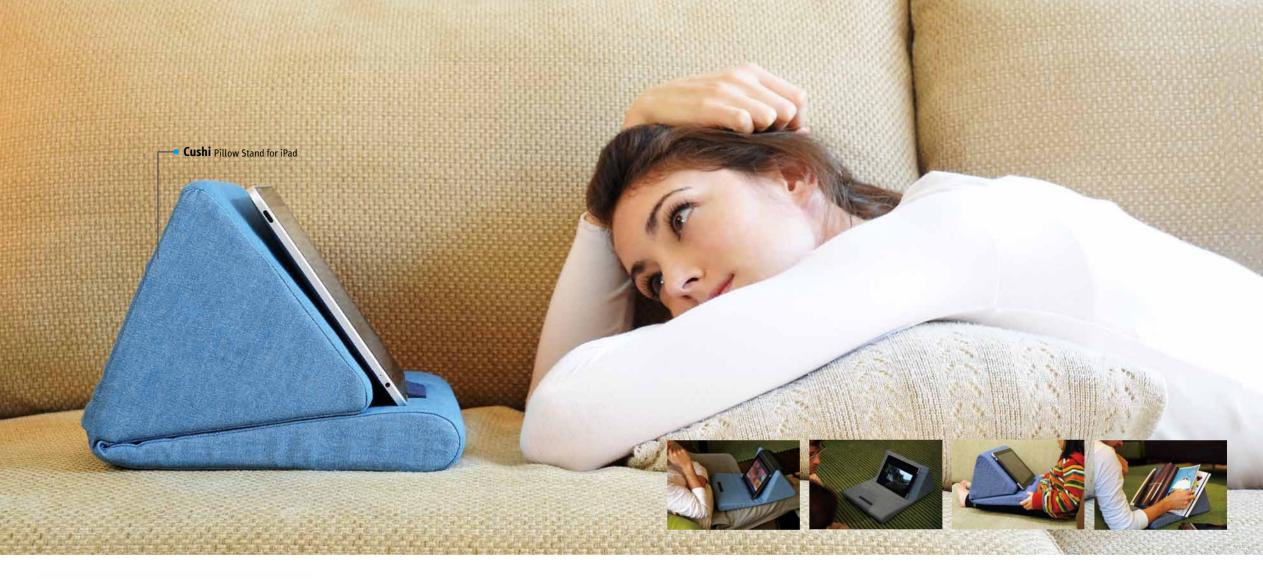

## **Cushi** Pillow Stand for iPad<sup>®</sup>

**Computing Cloud.** One-of-a-kind triangular body pillow conforms to your body for extended iPad sessions. Folds out to accommodate keyboard; folds together compactly for the lap, cushion, sofa arm. Machine-washable denim cover as soft as your favorite pair of jeans. (Apple iPad not included)

## Make Yourself (& Your iPad) Comfortable

Look Ma, No Hands

Great with Wireless Keyboard