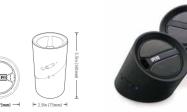

## Tubular Wireless Speakers

**Ride the Wave.** Wireless Bluetooth compatibility means anywhere and everywhere stereo sound for iPad, iPod, more. Two speakers interlock in portable tube shape that fits any place, even the drink coaster. USB-rechargeable battery offers 6 to 8 hours of audio on a full charge. Share the sound for movies, music, presentations, multimedia content.

## http://www.ipevo.com/tubular | CSSB-02IP-BLK | \$59.13