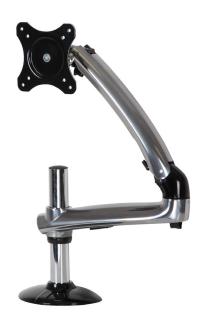

# Desktop Arm Mount DM01 S C

Single monitor desktop arm mount for NEC desktop displays up to 34" in size

Achieve the perfect ergonomic positioning to reduce eye, back and neck strain

The DM01 S C desktop monitor mount features an attractive height adjustable articulating arm that provides optimum ergonomics for monitors up to 34" in size. Designed for easy and fast setup, the clamp-on base allows limitless mounting options on any desktop or countertop surface.

**Desktop Monitor Arm Mount** 

**Desktop Monitor Arm Mount Clamp** 

### **Delivering Genuine Benefits**

- · Health conscious adjustment to help reduce eye, back and neck strain, the monitor can be positioned to the perfect ergonomic setup.
- Smooth and effortless display movement the simple to adjust mounting arm allows a floating display movement for perfect adjustment according to your individual needs, whatever the weight of the monitor.
- Tidy your desk mount-integrated cable management ensures a clean and professional finish without a jumble of visible cables whilst freeing up valuable desk space beneath the 'floating' display.
- Simple and universal setup designed to serve all NEC desktop displays up to 34" in size, it takes just a few minutes to connect the monitor, fix the clamp-on mounting base to your desk and be ready to function productively. The robust design and light weight is ideal for rental applications and mobile use.