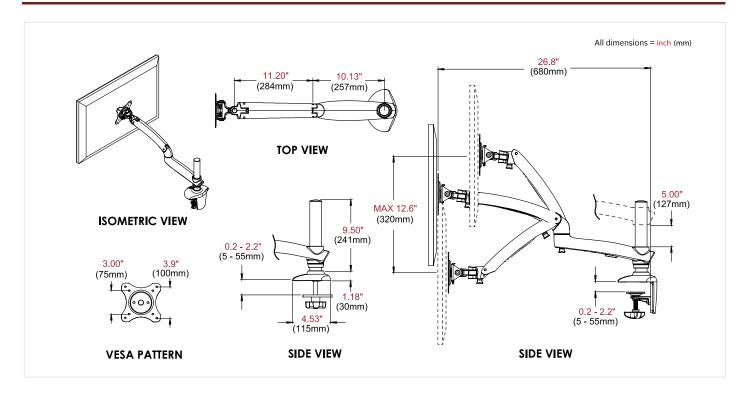

# **Technical Drawings**

## **Technical Specifications**

| Order Codes                    |                                                           |                                                                                                                                                                                               |                                                |                                               |                                           |  |
|--------------------------------|-----------------------------------------------------------|-----------------------------------------------------------------------------------------------------------------------------------------------------------------------------------------------|------------------------------------------------|-----------------------------------------------|-------------------------------------------|--|
| DM01 S C                       | 100014927                                                 | 100014927                                                                                                                                                                                     |                                                |                                               |                                           |  |
| Finish                         | Polished Aluminu                                          | Polished Aluminum with Black base and accents                                                                                                                                                 |                                                |                                               |                                           |  |
| MECHANICAL INFORMATION         |                                                           |                                                                                                                                                                                               |                                                |                                               |                                           |  |
| Load Capacity [kg]             | 3.8 to 8.1                                                | 3.8 to 8.1                                                                                                                                                                                    |                                                |                                               |                                           |  |
| VESA [mm]                      | 75 x 75 / 100 x 1                                         | 75 x 75 / 100 x 100                                                                                                                                                                           |                                                |                                               |                                           |  |
| Weight [kg]                    | 5                                                         | 5                                                                                                                                                                                             |                                                |                                               |                                           |  |
| Dimensions                     | See drawing                                               | See drawing                                                                                                                                                                                   |                                                |                                               |                                           |  |
| Desktop Thickness [mm]         | 5 to 55                                                   | 5 to 55                                                                                                                                                                                       |                                                |                                               |                                           |  |
| Shipping Information           |                                                           |                                                                                                                                                                                               |                                                |                                               |                                           |  |
| Dimensions [mm]                | 451 x 130 x 415                                           | 451 x 130 x 415                                                                                                                                                                               |                                                |                                               |                                           |  |
| Weight [kg]                    | 5.3                                                       | 5.3                                                                                                                                                                                           |                                                |                                               |                                           |  |
| Content                        | Base with Pole, A                                         | Base with Pole, Arm w/adaptors, Hardware & mounting instructions                                                                                                                              |                                                |                                               |                                           |  |
| Additional Information         | Monitor can be p                                          | Tabletop or counter thickness of 0.5" to 2.2" (12-55mm)  Monitor can be positioned anywhere from 0.25" to 18.50" (6 to 470mm) above the desktop surface measured to the center of the adaptor |                                                |                                               |                                           |  |
| Supported NEC Desktop Monitors | EA223WM<br>EA224WMi<br>EA234WMi<br>EA245WMi<br>EA245WMi-2 | EA273WMi<br>EA271F<br>EA275WMi<br>EA275UHD<br>EA295WMi                                                                                                                                        | PA243W<br>PA272W<br>PA302W<br>PA322<br>E233WMi | E243WMi<br>E245WMi<br>E271N<br>E171M<br>E203W | E221N<br>E224Wi<br>E223W<br>E241N<br>P212 |  |