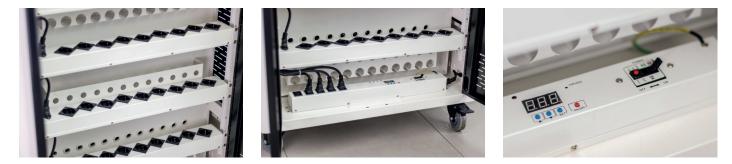

74cm

49cm

Details of the locking system of the top, front and rear compartments

Details of the rear compartment with power sockets and the power settings unit

Details of the detachable plastic partitions in the front compartment