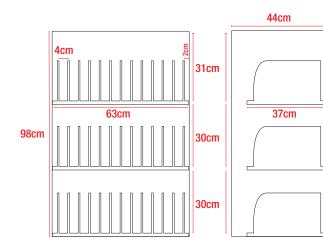

## Storage and recharge cart for laptops, netbooks and tablets

- Recharging cart for 36 devices (notebooks, tablets etc.) with monitor up 15.6".
- All-metal construction with natural circulation of air which does not require the presence of fans.
- Front compartment for housing the devices equipped with a safety lock and retractable double-doors in the unit body.
- Three fixed shelves with 12 plastic partitions with integrated cable guide for housing the devices in a vertical position and holes for the passage of the power cable in the rear compartment.
- Rear compartment for the power supplies housing, not accessible from the front compartment and equipped with a safety lock and double door.
- Four strips with 9 sockets and each compartment for transformers.
  Control unit for power setting simultaneously on all the outlets or in
- timed sequence to avoid overloading.
- Upper compartment with security lock and opening / closing system with servo-assisted gas double piston and hole for the passage of the power cable to the rear of the compartment.
- Four wheels and double plastic handle for movement.
- One power cord 5m

74cm

49cm

Details of the locking system of the top, front and rear compartments

Details of the rear compartment with power sockets and the power settings unit

Details of the detachable plastic partitions in the front compartment