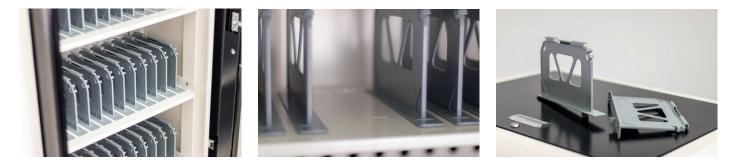

74cm

49cm

Details of the locking system of the top, front and rear compartments

Details of the rear compartment with power sockets and the power settings unit

Details of the detachable plastic partitions in the front compartment