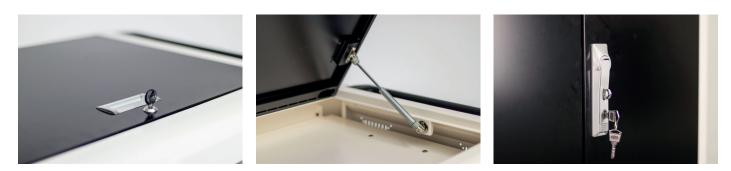

74cm

49cm

Details of the locking system of the top, front and rear compartments

Details of the rear compartment with power sockets and the power settings unit

Details of the detachable plastic partitions in the front compartment