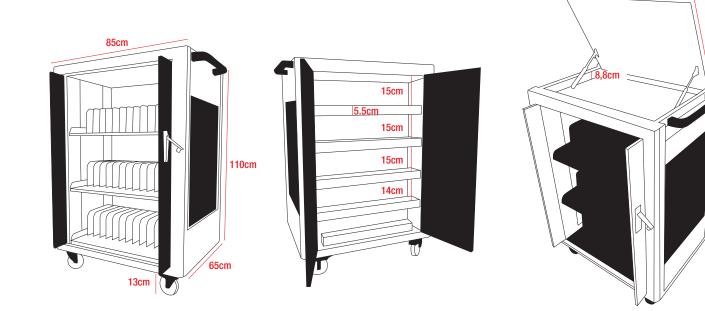

## Storage and recharge cart for laptops, netbooks and tablets

- Recharging cart for 36 devices (notebooks, tablets etc.) with monitor up 15.6".
- All-metal construction with natural circulation of air which does not require the presence of fans.
- Front compartment for housing the devices equipped with a safety lock and retractable double-doors in the unit body.
- Three fixed shelves with 12 plastic partitions with integrated cable guide for housing the devices in a vertical position and holes for the passage of the power cable in the rear compartment.
- Rear compartment for the power supplies housing, not accessible from the front compartment and equipped with a safety lock and double door.
- Four strips with 9 sockets and each compartment for transformers.
  Control unit for power setting simultaneously on all the outlets or in
- timed sequence to avoid overloading.
- Upper compartment with security lock and opening / closing system with servo-assisted gas double piston and hole for the passage of the power cable to the rear of the compartment.
- Four wheels and double plastic handle for movement.
- One power cord 5m

74cm

49cm

Details of the locking system of the top, front and rear compartments

Details of the rear compartment with power sockets and the power settings unit

Details of the detachable plastic partitions in the front compartment