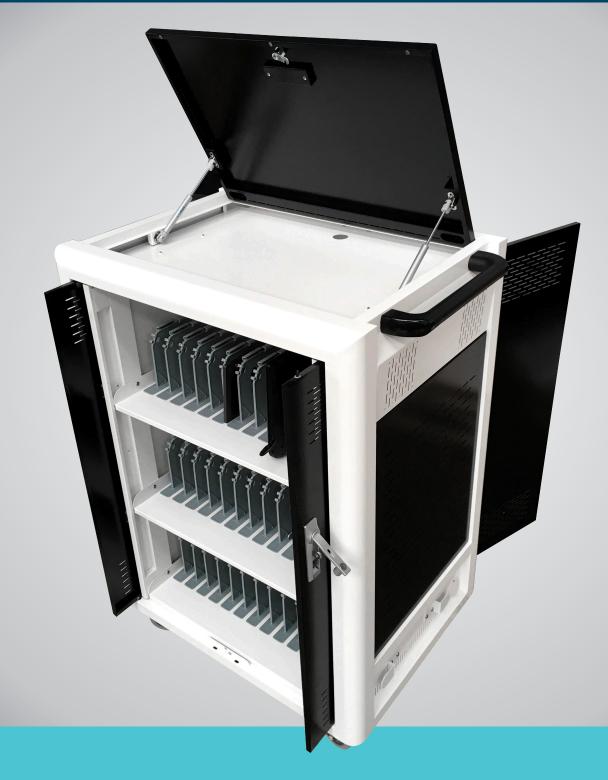

## OMNICHART36 STORAGE AND RECHARGE CART

For 36 tablets, netbooks and laptops with monitor up to 15,6"

## Storage and recharge cart for laptops, netbooks and tablets

- Recharging cart for 36 devices (notebooks, tablets etc.) with monitor up 15.6".
- All-metal construction with natural circulation of air which does not require the presence of fans.
- Front compartment for housing the devices equipped with a safety lock and retractable double-doors in the unit body.
- Three fixed shelves with 12 plastic partitions with integrated cable guide for housing the devices in a vertical position and holes for the passage of the power cable in the rear compartment.
- Rear compartment for the power supplies housing, not accessible from the front compartment and equipped with a safety lock and double door.
- Four strips with 9 sockets and each compartment for transformers.
  Control unit for power setting simultaneously on all the outlets or in
- timed sequence to avoid overloading.
- Upper compartment with security lock and opening / closing system with servo-assisted gas double piston and hole for the passage of the power cable to the rear of the compartment.
- Four wheels and double plastic handle for movement.
- One power cord 5m