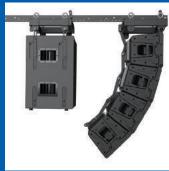

### FULLY Articulating

The Versarray<sup>\*\*</sup> Pro is a fully articulating array, providing configurations impossible with comparably priced systems. This means near perfect coverage and audio quality in a wider variety of applications.

QUICK & ACCURATE SETUP THANKS TO INNOVATIVE HARDWARE

With our revolutionary **FlyQWIK hardware**, the fully articulating Versarray<sup>®</sup> Pro system can be deployed in a fraction of the time required by comparable products.