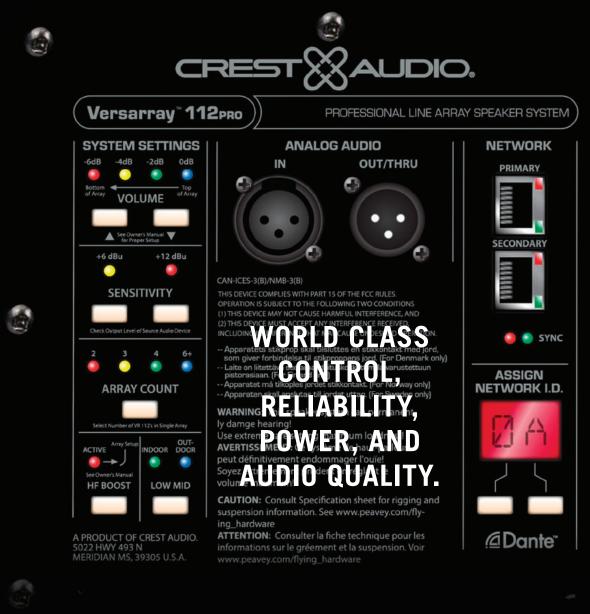

### COMPLETE NETWORK CONTROL FOR GREAT SOUND IN ANY ROOM

BLACK WIDOW

1212-4 Neo DVC BW

The Versarray<sup>™</sup> Pro provides both quick and easy setup along with advanced networking control to create the most reliable and versatile system in mid-sized line arrays.

- FIR Filters
- 10-band parametric EQ
- Noise gate
- Auto off/on
- Limiter

 Auto-hang quick push button setup via rear panel

- Network control and audio via single CAT 5/6 cable
- Redundant Dante and analog
  audio for reliability