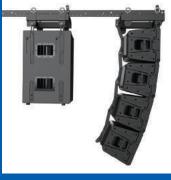

### FULLY Articulating

The Versarray<sup>\*\*</sup> Pro is a fully articulating array, providing configurations impossible with comparably priced systems. This means near perfect coverage and audio quality in a wider variety of applications.

### **VR-PRO SUB**

- Compact and flyable sub
- Dual 15" Black Widow® Low Rider speakers
- 3,000 watts available dynamic power
- Full power down to 35 Hz
- Peak SPL 134dB
- Bulletproof steel flying hardware
- Dante enabled networking

### VR112

- Fully articulated powered line array
- 3,000 watts
- Dual Mark III ribbon drivers
- Dual Voice Coil 12" NEO Black Widow<sup>®</sup> speaker
- Peak SPL 131dB
- Auto-Hang DSP Setup Technology
- Hybrid cabinet construction
- FlyQWIK flying hardware
- Dante enabled networking