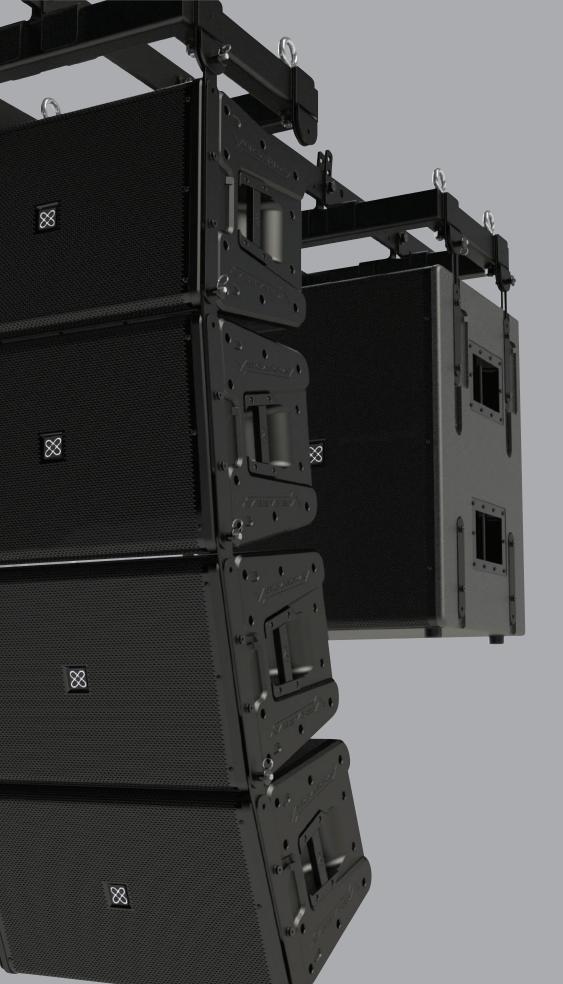

### FULLY Articulating

The Versarray<sup>\*\*</sup> Pro is a fully articulating array, providing configurations impossible with comparably priced systems. This means near perfect coverage and audio quality in a wider variety of applications.

QUICK & ACCURATE SETUP THANKS TO INNOVATIVE HARDWARE

With our revolutionary **FlyQWIK hardware**, the fully articulating Versarray<sup>®</sup> Pro system can be deployed in a fraction of the time required by comparable products.