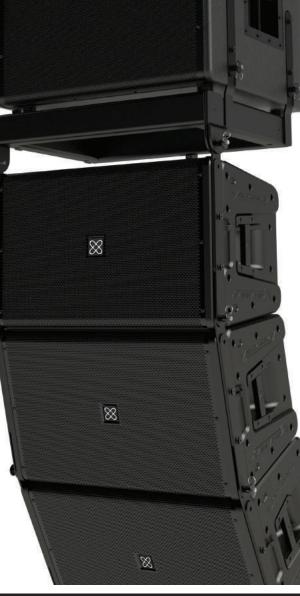

### FULLY Articulating

The Versarray<sup>\*\*</sup> Pro is a fully articulating array, providing configurations impossible with comparably priced systems. This means near perfect coverage and audio quality in a wider variety of applications.

### COMPLETE NETWORK CONTROL FOR GREAT SOUND IN ANY ROOM

BLACK WIDOW

1212-4 Neo DVC BW

The Versarray<sup>™</sup> Pro provides both quick and easy setup along with advanced networking control to create the most reliable and versatile system in mid-sized line arrays.

### VR112

- Fully articulated powered line array
- 3,000 watts
- Dual Mark III ribbon drivers
- Dual Voice Coil 12" NEO Black Widow<sup>®</sup> speaker
- Peak SPL 131dB
- Auto-Hang DSP Setup Technology
- Hybrid cabinet construction
- FlyQWIK flying hardware
- Dante enabled networking