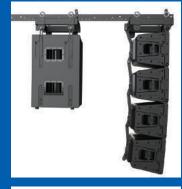

### FULLY Articulating

The Versarray<sup>\*\*</sup> Pro is a fully articulating array, providing configurations impossible with comparably priced systems. This means near perfect coverage and audio quality in a wider variety of applications.

### **VR-PRO SUB**

- Compact and flyable sub
- Dual 15" Black Widow® Low Rider speakers
- 3,000 watts available dynamic power
- Full power down to 35 Hz
- Peak SPL 134dB
- Bulletproof steel flying hardware
- Dante enabled networking

### VR112

- Fully articulated powered line array
- 3,000 watts
- Dual Mark III ribbon drivers
- Dual Voice Coil 12" NEO Black Widow<sup>®</sup> speaker
- Peak SPL 131dB
- Auto-Hang DSP Setup Technology
- Hybrid cabinet construction
- FlyQWIK flying hardware
- Dante enabled networking