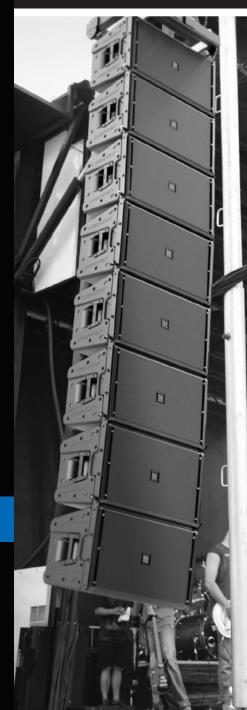

### FULLY Articulating

The Versarray<sup>\*\*</sup> Pro is a fully articulating array, providing configurations impossible with comparably priced systems. This means near perfect coverage and audio quality in a wider variety of applications.

### VR112

- Fully articulated powered line array
- 3,000 watts
- Dual Mark III ribbon drivers
- Dual Voice Coil 12" NEO Black Widow<sup>®</sup> speaker
- Peak SPL 131dB
- Auto-Hang DSP Setup Technology
- Hybrid cabinet construction
- FlyQWIK flying hardware
- Dante enabled networking