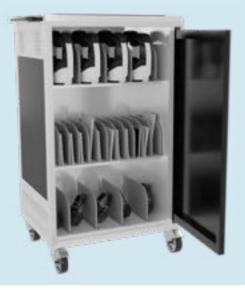

## Storage and charging

Three fixed shelves with 12 removable plastic dividing bulkheads equipped with built-in grommets for housing devices in an upright position.

Removable partition bulkheads, as per instructions below.

Removing the dividers allows the cart to be adapted for charging any type of device, including accessories such as VR viewers and headsets (by way of example).

#### **Compatible product** With all rechargeable devices

With three simple steps, the dividing bulkheads can be removed to adapt the Omnichart 36 charging cart to any need.