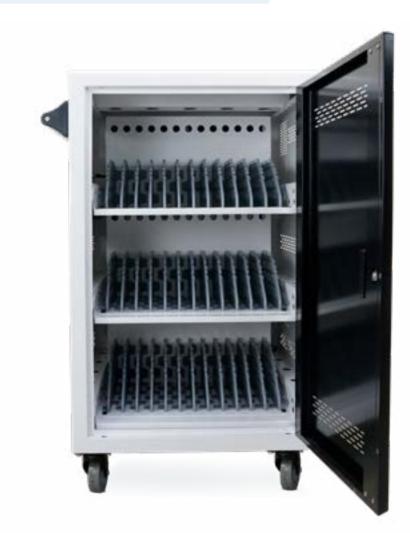

#### Structure

All-metal structure with natural air circulation. Does not include the presence of fans.

Front compartment for storing devices equipped with security lock and front panel that can be opened 180°.

Three fixed shelves with 12 plastic dividing bulkheads equipped with built-in grommets for housing devices in an upright position.

Provision for installation of fans (optional) for rapid cooling of devices.

## Storage and charging

Three fixed shelves with 12 removable plastic dividing bulkheads equipped with built-in grommets for housing devices in an upright position.

Removable partition bulkheads, as per instructions below.