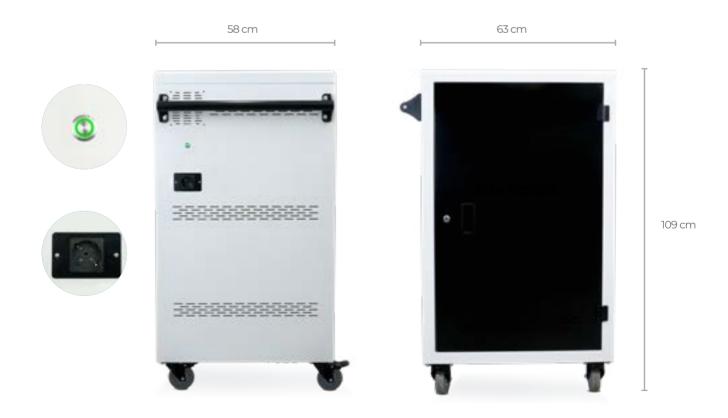

# **Omnichart GO 36**

#### Structure

All-metal structure with natural air circulation. Does not include the presence of fans.

Front compartment for storing devices equipped with security lock and front panel that can be opened 180°.

## **Power and Charging**

Rear closure panel not hinged.

Equipped with four strips of 9 sockets each and compartment for transformer placement.

Control unit for simultaneous power timing on all outlets or in timed sequence to avoid overloading.