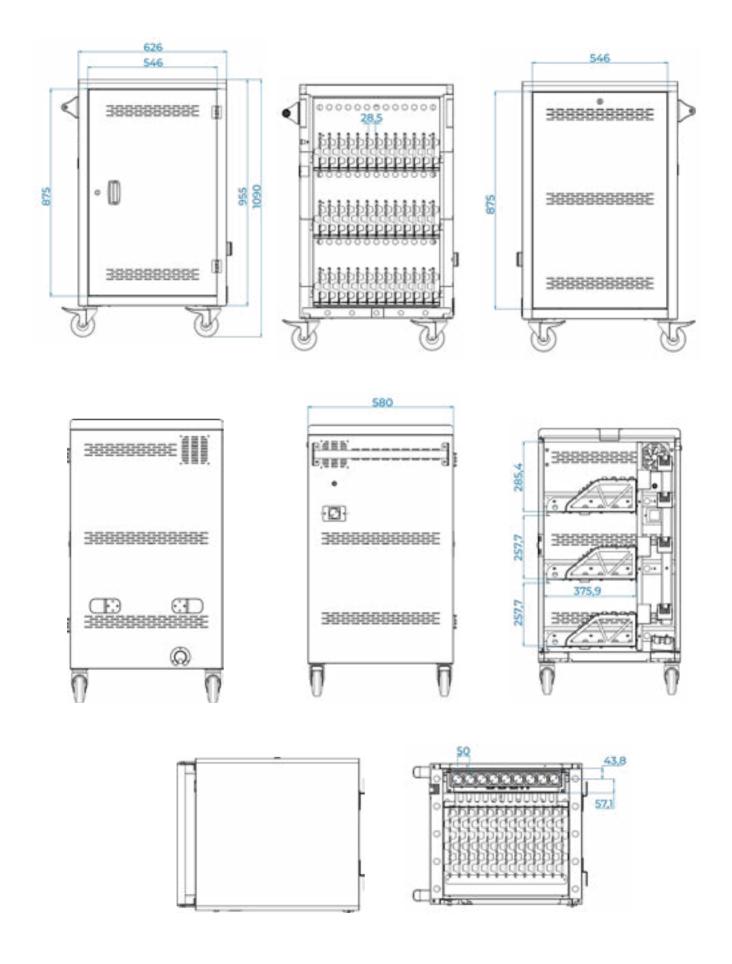

#### Structure

All-metal structure with natural air circulation. Does not include the presence of fans.

Front compartment for storing devices equipped with security lock and front panel that can be opened 180°.

Three fixed shelves with 12 plastic dividing bulkheads equipped with built-in grommets for housing devices in an upright position.

Provision for installation of fans (optional) for rapid cooling of devices.

## **Power and Charging**

Rear closure panel not hinged.

Equipped with four strips of 9 sockets each and compartment for transformer placement.

Control unit for simultaneous power timing on all outlets or in timed sequence to avoid overloading.

Single 5m power cable built into the power pack.

## Storage and charging

Three fixed shelves with 12 removable plastic dividing bulkheads equipped with built-in grommets for housing devices in an upright position.

Removable partition bulkheads, as per instructions below.