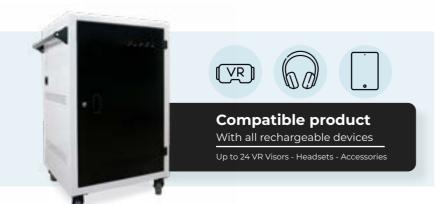

Removing the dividers allows the cart to be adapted for charging any type of device, including accessories such as VR viewers and headsets (by way of example).

#### **Compatible product** With all rechargeable devices

With three simple steps, the dividing bulkheads can be removed to adapt the Omnichart 36 charging cart to any need.