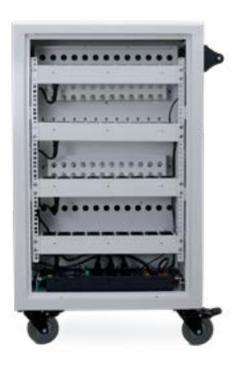

#### Structure

All-metal structure with natural air circulation. Does not include the presence of fans.

Front compartment for storing devices equipped with security lock and front panel that can be opened 180°.

Three fixed shelves with 12 plastic dividing bulkheads equipped with built-in grommets for housing devices in an upright position.

Provision for installation of fans (optional) for rapid cooling of devices.

## **Power and Charging**

Rear closure panel not hinged.

Equipped with four strips of 9 sockets each and compartment for transformer placement.

Control unit for simultaneous power timing on all outlets or in timed sequence to avoid overloading.

Single 5m power cable built into the power pack.