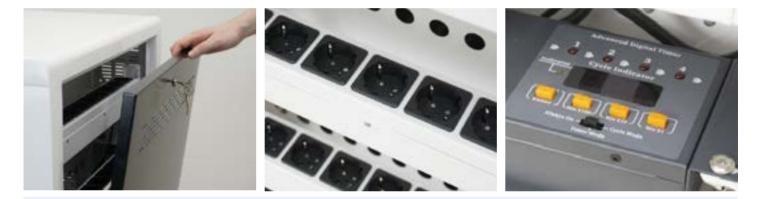

## **Product Gallery**

**External product details** Handle | Front lock | Cable wrap

Rear compartment details Locking panel | Power sockets | Programming unit

**Details of internal partitions** Numbered | Modular | Fully removable

## **Power and Charging**

Rear closure panel not hinged.

Equipped with four strips of 9 sockets each and compartment for transformer placement.

Control unit for simultaneous power timing on all outlets or in timed sequence to avoid overloading.