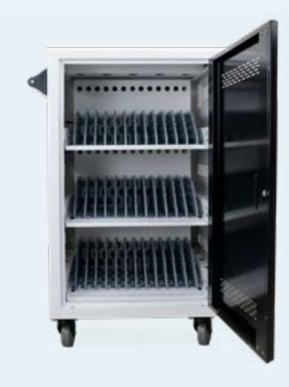

#### Structure

All-metal structure with natural air circulation. Does not include the presence of fans.

Front compartment for storing devices equipped with security lock and front panel that can be opened 180°.

Three fixed shelves with 12 plastic dividing bulkheads equipped with built-in grommets for housing devices in an upright position.

Provision for installation of fans (optional) for rapid cooling of devices.

## Storage and charging

Three fixed shelves with 12 removable plastic dividing bulkheads equipped with built-in grommets for housing devices in an upright position.

Removable partition bulkheads, as per instructions below.