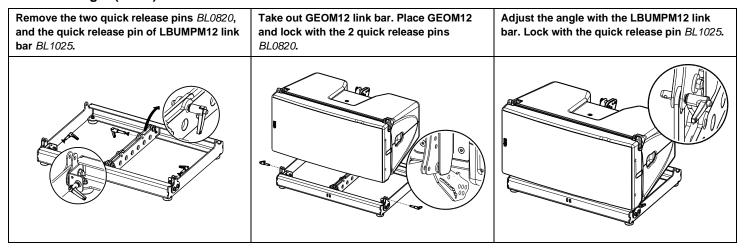

## **GMT-LBUMPM12**

DP2798 - 01a - DI





# Bumper for GEOM12





### **Contents:**



Weight: 10.5 kg / 23.1 lb



- Read this document before using.
- Keep this document.Observe all warnings and cautions.



#### **Dimensions:**



Use: Max 12x GEOM12 flown on one or two rigging points or 3x GEOM12 stack.

#### HF on the right (stack)



#### HF on the left (stack)



WARNING: Use shackle model: Alloy Bolt Type Shackles 3.25 Tons
Use NEXO Simulation Software for mechanical prediction

- . NEXO cannot accept responsibility for accidents caused by any factor other than defects in this product itself.
- Please check the web site <u>nexo-sa.com</u> for the latest update.



- Read this document before using.
- Keep this document.
- Observe all warnings and cautions.