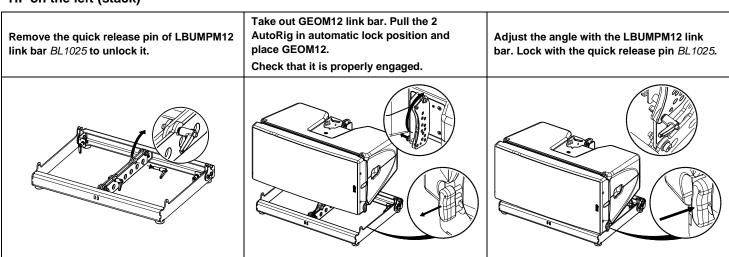

#### HF on the left (stack)

WARNING: Use shackle model: Alloy Bolt Type Shackles 3.25 Tons
Use NEXO Simulation Software for mechanical prediction

- . NEXO cannot accept responsibility for accidents caused by any factor other than defects in this product itself.
- Please check the web site <u>nexo-sa.com</u> for the latest update.