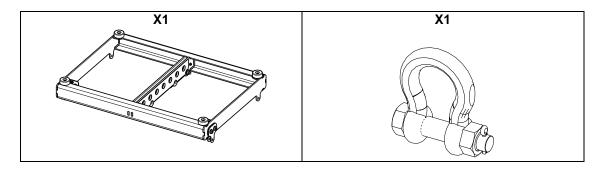

### **Contents:**

Weight: 10.5 kg / 23.1 lb

- Read this document before using.
- Keep this document.Observe all warnings and cautions.

#### HF on the left (stack)

WARNING: Use shackle model: Alloy Bolt Type Shackles 3.25 Tons
Use NEXO Simulation Software for mechanical prediction

- . NEXO cannot accept responsibility for accidents caused by any factor other than defects in this product itself.
- Please check the web site <u>nexo-sa.com</u> for the latest update.