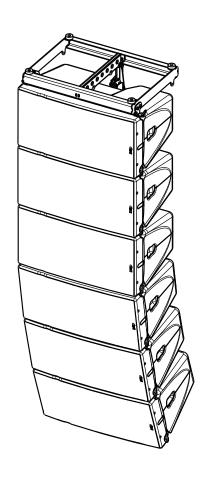

#### **Dimensions:**

Use: Max 12x GEOM12 flown on one or two rigging points or 3x GEOM12 stack.

#### HF on the right (stack)