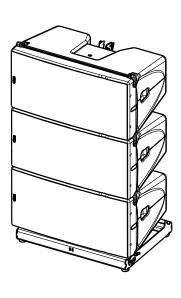

#### **Dimensions:**

Use: Max 12x GEOM12 flown on one or two rigging points or 3x GEOM12 stack.

#### HF on the left (stack)

WARNING: Use shackle model: Alloy Bolt Type Shackles 3.25 Tons
Use NEXO Simulation Software for mechanical prediction

- . NEXO cannot accept responsibility for accidents caused by any factor other than defects in this product itself.
- Please check the web site <u>nexo-sa.com</u> for the latest update.