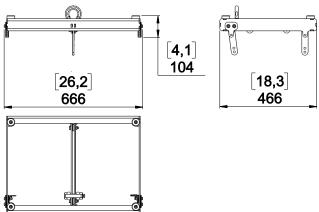

#### **Dimensions:**

Use: Max 12x GEOM12 flown on one or two rigging points or 3x GEOM12 stack.