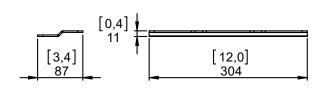

DP1960 - 02d - DI





# Rigging Kit for ID110i – IDS110t – IDS210t



# **Contents:**



Weight: 1.2 kg / 2.65 lb



- Read this document before using.
- Keep this document.
- Observe all warnings and cautions.



# **Dimensions:**





#### **Installation:**









Keep this document.Observe all warnings and cautions.



# Use:

# With Lift Ring.



#### With Wall Plate.



 $oldsymbol{\lambda}$  Use only fasteners and screws provided by NEXO.





Keep this document.Observe all warnings and cautions.





- NEXO cannot accept responsibility for accidents caused by any factor other than defects in this product itself.
- Please check the web site www.nexo-sa.com for the latest update.





Keep this document.Observe all warnings and cautions.