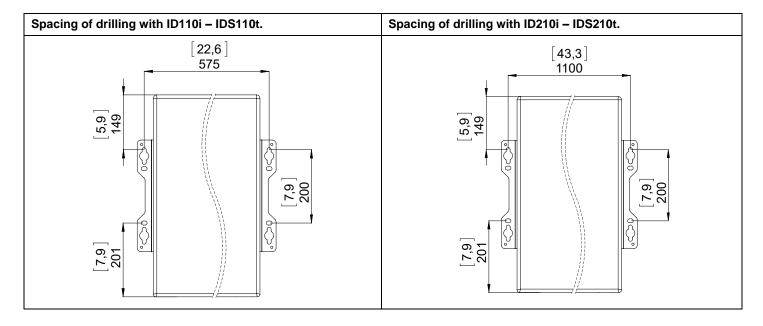

DP1960 - 02d - DI





# Rigging Kit for ID110i – IDS110t – IDS210t



# **Contents:**



Weight: 1.2 kg / 2.65 lb



- Read this document before using.
- Keep this document.
- Observe all warnings and cautions.



# **Dimensions:**





#### **Installation:**









Keep this document.Observe all warnings and cautions.



# Use:

# With Lift Ring.



#### With Wall Plate.



 $oldsymbol{\lambda}$  Use only fasteners and screws provided by NEXO.





Keep this document.Observe all warnings and cautions.





- NEXO cannot accept responsibility for accidents caused by any factor other than defects in this product itself.
- Please check the web site www.nexo-sa.com for the latest update.





Keep this document.Observe all warnings and cautions.