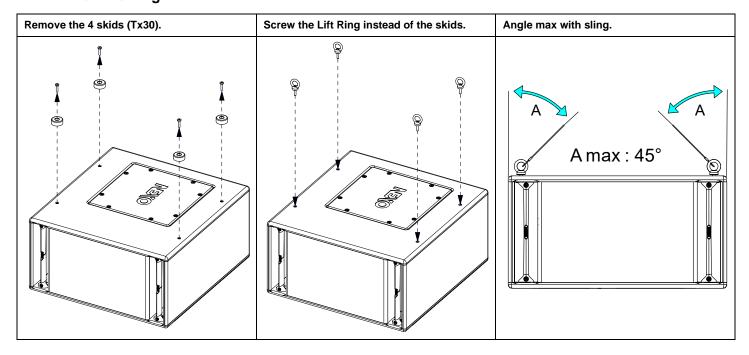

DP1960 - 02d - DI





# Rigging Kit for ID110i – IDS110t – IDS210t



# **Contents:**



Weight: 1.2 kg / 2.65 lb



- Read this document before using.
- Keep this document.
- Observe all warnings and cautions.



# **Dimensions:**





#### **Installation:**









Keep this document.Observe all warnings and cautions.



# Use:

# With Lift Ring.



#### With Wall Plate.



 $oldsymbol{\lambda}$  Use only fasteners and screws provided by NEXO.





Keep this document.Observe all warnings and cautions.





- NEXO cannot accept responsibility for accidents caused by any factor other than defects in this product itself.
- Please check the web site www.nexo-sa.com for the latest update.





Keep this document.Observe all warnings and cautions.