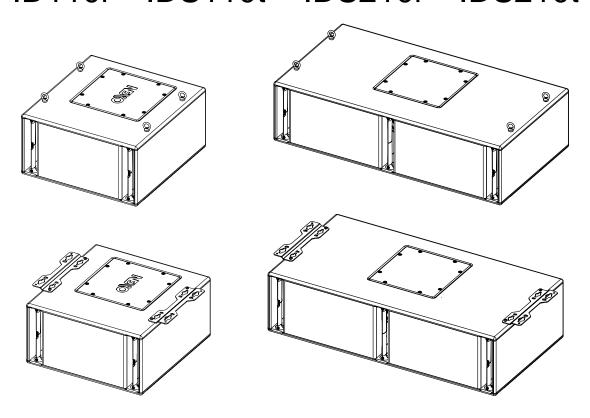

# Rigging Kit for ID110i – IDS110t – IDS210t

# Use:

# With Lift Ring.

#### With Wall Plate.

 $oldsymbol{\lambda}$  Use only fasteners and screws provided by NEXO.

Keep this document.Observe all warnings and cautions.

- NEXO cannot accept responsibility for accidents caused by any factor other than defects in this product itself.
- Please check the web site www.nexo-sa.com for the latest update.