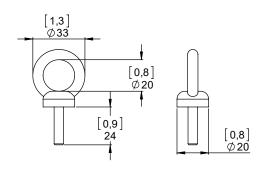

DP1960 - 02d - DI





# Rigging Kit for ID110i – IDS110t – IDS210t



# **Contents:**



Weight: 1.2 kg / 2.65 lb



- Read this document before using.
- Keep this document.
- Observe all warnings and cautions.



# **Dimensions:**





#### **Installation:**









Keep this document.Observe all warnings and cautions.



# Use:

# With Lift Ring.



#### With Wall Plate.



 $oldsymbol{\lambda}$  Use only fasteners and screws provided by NEXO.





Keep this document.Observe all warnings and cautions.





- NEXO cannot accept responsibility for accidents caused by any factor other than defects in this product itself.
- Please check the web site www.nexo-sa.com for the latest update.





Keep this document.Observe all warnings and cautions.