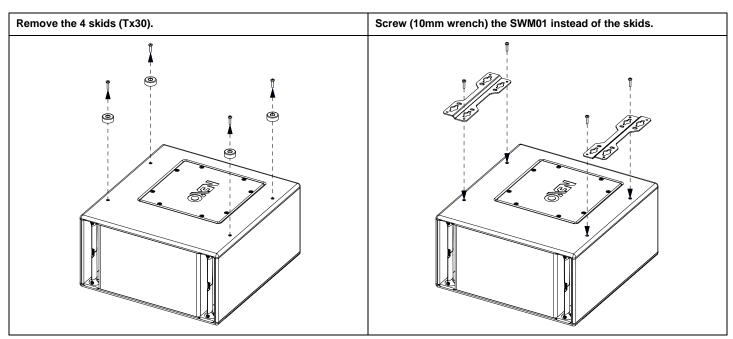

DP1960 - 02d - DI





# Rigging Kit for ID110i – IDS110t – IDS210t



# **Contents:**



Weight: 1.2 kg / 2.65 lb



- Read this document before using.
- Keep this document.
- Observe all warnings and cautions.



# **Dimensions:**





#### **Installation:**









Keep this document.Observe all warnings and cautions.



# Use:

# With Lift Ring.



#### With Wall Plate.



 $oldsymbol{\lambda}$  Use only fasteners and screws provided by NEXO.





Keep this document.Observe all warnings and cautions.





- NEXO cannot accept responsibility for accidents caused by any factor other than defects in this product itself.
- Please check the web site www.nexo-sa.com for the latest update.





Keep this document.Observe all warnings and cautions.