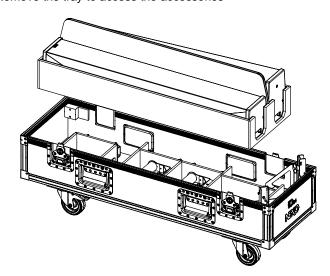

### Use:

Open the top, you have direct access to ID84/ID84I.

### Spaces for:

- **IDU-BUMP**
- IDU-COUPL
- **IDT-PLADAPT**
- **IDT-BPADAPT**

Remove the tray to access the accessories

- NEXO cannot accept responsibility for accidents caused by any factor other than defects in this product itself.
- Please check the web site <u>nexo-sa.com</u> for the latest update.