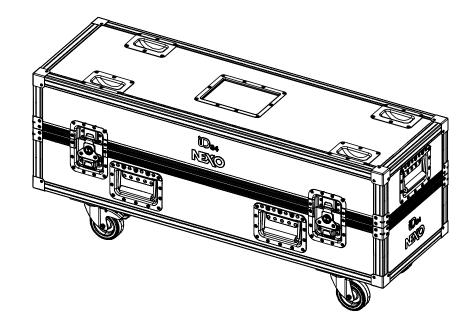

# **IDT-2CASE84**

DP6013 - 01a - DI

# Flight case for 2x ID84/ID84L + accessories

Weight: 38 kg / 84 lb

### Use:

Open the top, you have direct access to ID84/ID84I.