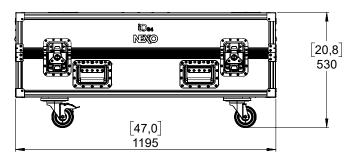

# **IDT-2CASE84**

DP6013 - 01a - DI





# Flight case for 2x ID84/ID84L + accessories



Weight: 38 kg / 84 lb

## **Dimensions:**









- Keep this document.

- Observe all warnings and cautions.



### Use:

Open the top, you have direct access to ID84/ID84I.



### Spaces for:

- **IDU-BUMP**
- IDU-COUPL
- **IDT-PLADAPT**
- **IDT-BPADAPT**

Remove the tray to access the accessories





- NEXO cannot accept responsibility for accidents caused by any factor other than defects in this product itself.
- Please check the web site <u>nexo-sa.com</u> for the latest update.





Keep this document.Observe all warnings and cautions.