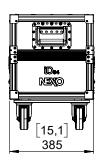

# **IDT-2CASE84**

DP6013 - 01a - DI





# Flight case for 2x ID84/ID84L + accessories



Weight: 38 kg / 84 lb

## **Dimensions:**









- Keep this document.

- Observe all warnings and cautions.



### Use:

Open the top, you have direct access to ID84/ID84I.



### Spaces for:

- **IDU-BUMP**
- IDU-COUPL
- **IDT-PLADAPT**
- **IDT-BPADAPT**

Remove the tray to access the accessories





- NEXO cannot accept responsibility for accidents caused by any factor other than defects in this product itself.
- Please check the web site <u>nexo-sa.com</u> for the latest update.





Keep this document.Observe all warnings and cautions.