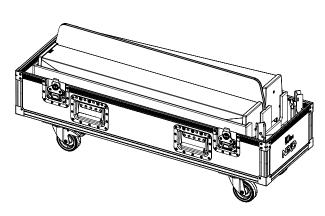

### Use:

Open the top, you have direct access to ID84/ID84I.

### Spaces for:

- **IDU-BUMP**
- IDU-COUPL
- **IDT-PLADAPT**
- **IDT-BPADAPT**

Remove the tray to access the accessories

- NEXO cannot accept responsibility for accidents caused by any factor other than defects in this product itself.
- Please check the web site <u>nexo-sa.com</u> for the latest update.