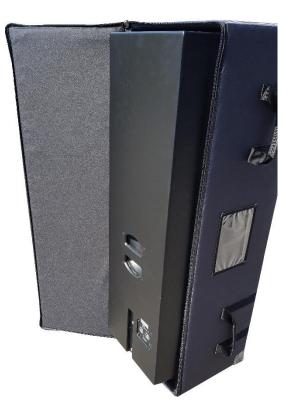

## Use:

To store or take out IDS312, place IDT-BAG312 on the wheels and pads, then slide IDS312 on the skids of the BAG, lift up slightly.

The MAT312 skids can be stored in the space between IDS312 and the bottom of the BAG.