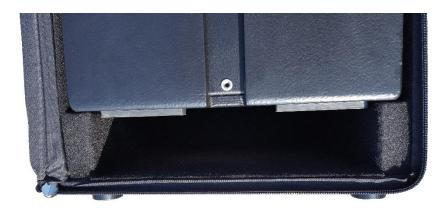

## Use:

To store or take out IDS312, place IDT-BAG312 on the wheels and pads, then slide IDS312 on the skids of the BAG, lift up slightly.

The MAT312 skids can be stored in the space between IDS312 and the bottom of the BAG.