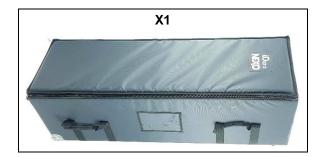

## Transport Bag for 1x IDS312



## **Contents:**



## Weight: 9 kg / 20 lb



- Read this document before using.

Keep this document.Observe all warnings and cautions.



## Use:

To store or take out IDS312, place IDT-BAG312 on the wheels and pads, then slide IDS312 on the skids of the BAG, lift up slightly.



The MAT312 skids can be stored in the space between IDS312 and the bottom of the BAG.



NEXO cannot accept responsibility for accidents caused by any factor other than defects in this product itself.

Please check the web site <u>nexo-sa.com</u> for the latest update.



- Read this document before using.

Keep this document.Observe all warnings and cautions.