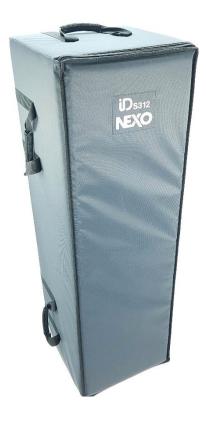

## Transport Bag for 1x IDS312

## Weight: 9 kg / 20 lb

- Read this document before using.

Keep this document.Observe all warnings and cautions.