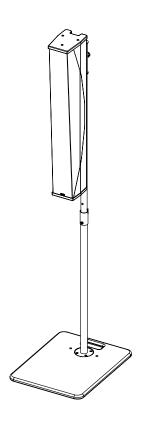

## Use:

Place the accessory only in the upper position of the cabinet. Tight properly.

Place the assembly on the pole stand, tighten the knob to maintain the desired orientation.

- NEXO cannot accept responsibility for accidents caused by any factor other than defects in this product itself.
- Please check the web site <u>nexo-sa.com</u> for the latest update.