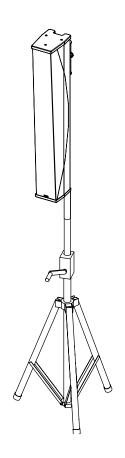

## Use:

Place the accessory only in the upper position of the cabinet. Tight properly.

Place the assembly on the pole stand, tighten the knob to maintain the desired orientation.

- NEXO cannot accept responsibility for accidents caused by any factor other than defects in this product itself.
- Please check the web site <u>nexo-sa.com</u> for the latest update.