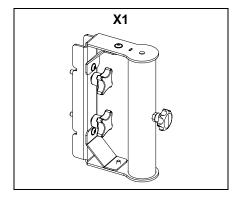

# **Contents:**

Weight: 1 kg / 2.2 lb

- Keep this document.

- Observe all warnings and cautions.

### Rated for a maximum of: 1x ID84

## Use:

Place the accessory only in the upper position of the cabinet. Tight properly.

Place the assembly on the pole stand, tighten the knob to maintain the desired orientation.

- NEXO cannot accept responsibility for accidents caused by any factor other than defects in this product itself.
- Please check the web site <u>nexo-sa.com</u> for the latest update.