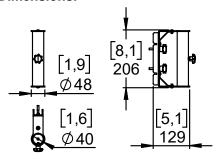

# **IDT-PLADAPT**

DP5001 - 01a - DI





# Pole mount adapter for ID84/ID84L





# **Contents:**



Weight: 1 kg / 2.2 lb





- Keep this document.

- Observe all warnings and cautions.



#### **Dimensions:**



### Rated for a maximum of: 1x ID84

## Use:

Place the accessory only in the upper position of the cabinet. Tight properly.



Place the assembly on the pole stand, tighten the knob to maintain the desired orientation.



- NEXO cannot accept responsibility for accidents caused by any factor other than defects in this product itself.
- Please check the web site <u>nexo-sa.com</u> for the latest update.





Keep this document.Observe all warnings and cautions.