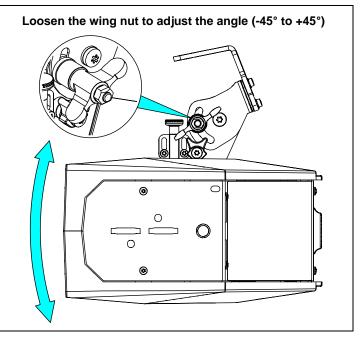

# Quick Release Truss Clamp ID24

(25 to 38 mm truss capacity)



#### **Contents:**



Weight: 0.75 kg / 1.65 lb



- Read this document before using.
- Keep this document.Observe all warnings and cautions.



#### **Dimensions:**

# 193 [2,9] 72



# **Assembly:**



# Implementation:







Keep this document.Observe all warnings and cautions.



#### Use:





- Never exceed the Safe Working Load (SWL) shown on the clamp.
- Only use the clamp within the designed tube parameters (25-38mm).
- All clamps should be visually inspected before use. In the event of any damage, the clamp should be taken out of service and returned to an 'Approved NEXO Service Agent' for inspection.
- When used in conjunction with other accessories, care must be taken to ensure that the minimum SWL of any components is not exceeded.
- All open clamps including hook clamps should be used in a vertical orientation only.









- Keep this document.

- Observe all warnings and cautions.



# Warning:



- NEXO cannot accept responsibility for accidents caused by any factor other than defects in this product itself.
- Please check the web site www.nexo-sa.com for the late