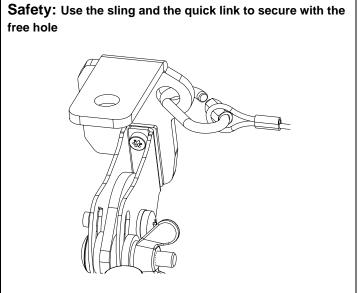

#### Use:

- Never exceed the Safe Working Load (SWL) shown on the clamp.
- Only use the clamp within the designed tube parameters (25-38mm).
- All clamps should be visually inspected before use. In the event of any damage, the clamp should be taken out of service and returned to an 'Approved NEXO Service Agent' for inspection.
- When used in conjunction with other accessories, care must be taken to ensure that the minimum SWL of any components is not exceeded.
- All open clamps including hook clamps should be used in a vertical orientation only.