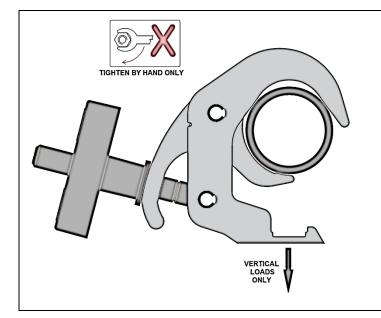

#### Use:

- Never exceed the Safe Working Load (SWL) shown on the clamp.
- Only use the clamp within the designed tube parameters (25-38mm).
- All clamps should be visually inspected before use. In the event of any damage, the clamp should be taken out of service and returned to an 'Approved NEXO Service Agent' for inspection.
- When used in conjunction with other accessories, care must be taken to ensure that the minimum SWL of any components is not exceeded.
- All open clamps including hook clamps should be used in a vertical orientation only.