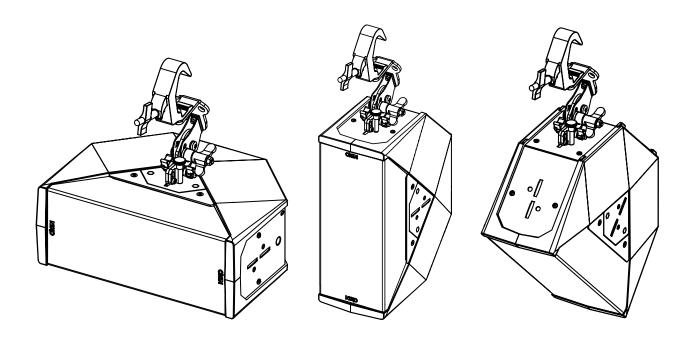

# Quick Release Truss Clamp ID24

(25 to 38 mm truss capacity)

#### **Contents:**

Weight: 0.75 kg / 1.65 lb

- Read this document before using.
- Keep this document.Observe all warnings and cautions.