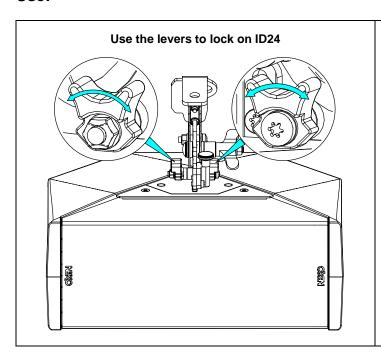

# Quick Release Truss Clamp ID24

(25 to 38 mm truss capacity)



#### **Contents:**



Weight: 0.75 kg / 1.65 lb



- Read this document before using.
- Keep this document.Observe all warnings and cautions.



#### **Dimensions:**

# 193 [2,9] 72



# **Assembly:**



# Implementation:







Keep this document.Observe all warnings and cautions.



#### Use:





- Never exceed the Safe Working Load (SWL) shown on the clamp.
- Only use the clamp within the designed tube parameters (25-38mm).
- All clamps should be visually inspected before use. In the event of any damage, the clamp should be taken out of service and returned to an 'Approved NEXO Service Agent' for inspection.
- When used in conjunction with other accessories, care must be taken to ensure that the minimum SWL of any components is not exceeded.
- All open clamps including hook clamps should be used in a vertical orientation only.









- Keep this document.

- Observe all warnings and cautions.



# Warning:



- NEXO cannot accept responsibility for accidents caused by any factor other than defects in this product itself.
- Please check the web site www.nexo-sa.com for the la