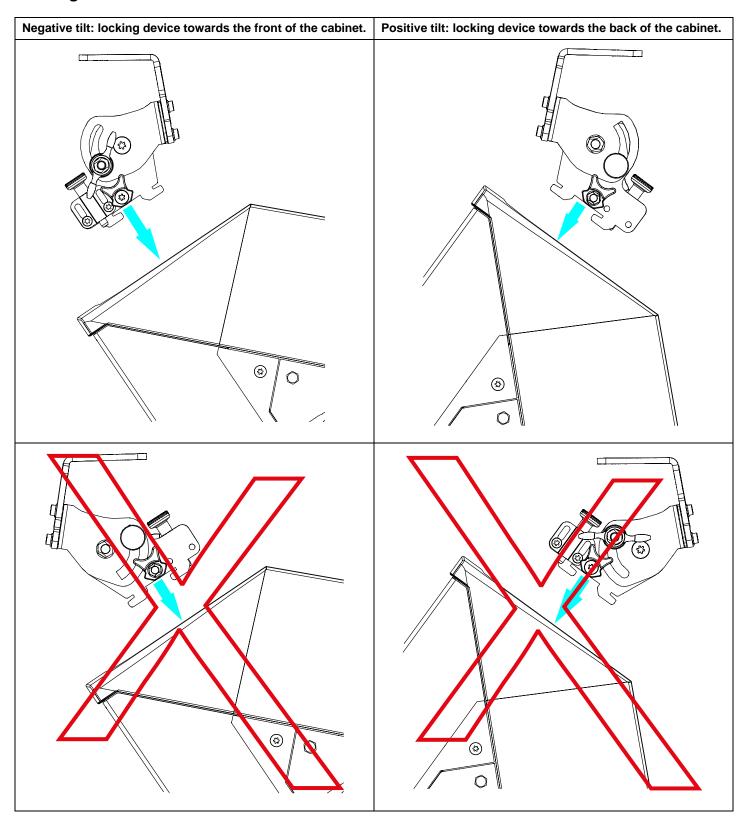

# **Assembly:**

# Implementation:

Keep this document.Observe all warnings and cautions.