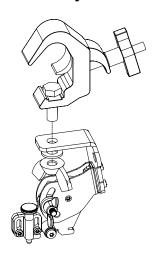

# Quick Release Truss Clamp ID24

(25 to 38 mm truss capacity)



#### **Contents:**



Weight: 0.75 kg / 1.65 lb



- Read this document before using.
- Keep this document.Observe all warnings and cautions.



#### **Dimensions:**

# 193 [2,9] 72



# **Assembly:**



# Implementation:







Keep this document.Observe all warnings and cautions.



#### Use:





- Never exceed the Safe Working Load (SWL) shown on the clamp.
- Only use the clamp within the designed tube parameters (25-38mm).
- All clamps should be visually inspected before use. In the event of any damage, the clamp should be taken out of service and returned to an 'Approved NEXO Service Agent' for inspection.
- When used in conjunction with other accessories, care must be taken to ensure that the minimum SWL of any components is not exceeded.
- All open clamps including hook clamps should be used in a vertical orientation only.









- Keep this document.

- Observe all warnings and cautions.



# Warning:



- NEXO cannot accept responsibility for accidents caused by any factor ot