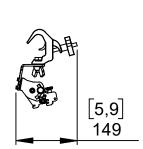

# Quick Release Truss Clamp ID24

(25 to 38 mm truss capacity)



#### **Contents:**



Weight: 0.75 kg / 1.65 lb



- Read this document before using.
- Keep this document.Observe all warnings and cautions.



#### **Dimensions:**

# 193 [2,9] 72



# **Assembly:**



# Implementation:







Keep this document.Observe all warnings and cautions.



#### Use:





- Never exceed the Safe Working Load (SWL) shown on the clamp.
- Only use the clamp within the designed tube parameters (25-38mm).
- All clamps should be visually inspected before use. In the event of any damage, the clamp should be taken out of service and returned to an 'Approved NEXO Service Agent' for inspection.
- When used in conjunction with other accessories, care must be taken to ensure that the minimum SWL of any components is not exceeded.
- All open clamps including hook clamps should be used in a vertical orientation only.









- Keep this document.

- Observe all warnings and cautions.



# Warning:



- NEXO cannot accept responsibility for accidents caus