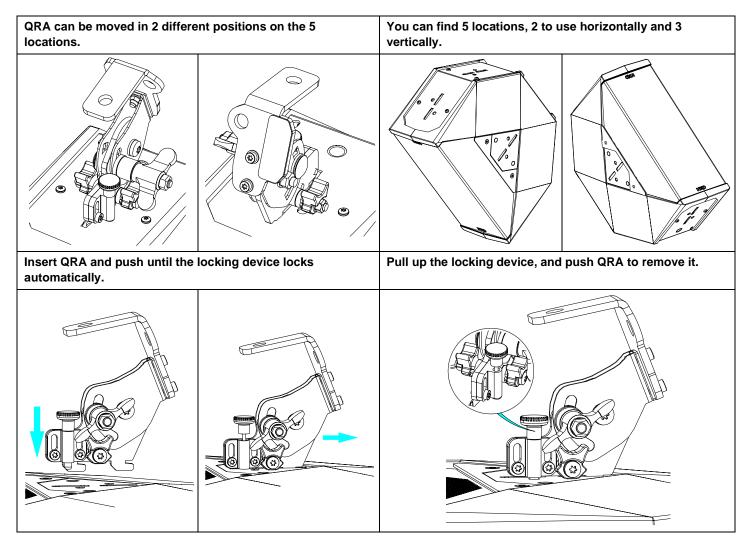

# Quick Release Truss Clamp ID24

(25 to 38 mm truss capacity)



#### **Contents:**



Weight: 0.75 kg / 1.65 lb



- Read this document before using.
- Keep this document.Observe all warnings and cautions.



#### **Dimensions:**

# 193 [2,9] 72



# **Assembly:**



# Implementation:







Keep this document.Observe all warnings and cautions.



#### Use:





- Never exceed the Safe Working Load (SWL) shown on the clamp.
- Only use the clamp within the designed tube parameters (25-38mm).
- All clamps should be visually inspected before use. In the event of any damage, the clamp should be taken out of service and returned to an 'Approved NEXO Service Agent' for inspection.
- When used in conjunction with other accessories, care must be taken to ensure that the minimum SWL of any components is not exceeded.
- All open clamps including hook clamps should be used in a vertical orientation only.









- Keep this document.

- Observe all warnings and cautions.



# Warning:



- NEXO cannot accept responsibility for accidents caused by any factor other than defects in t