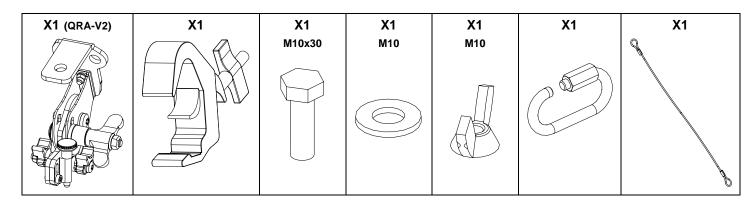

#### **Contents:**

Weight: 0.75 kg / 1.65 lb

- Read this document before using.
- Keep this document.Observe all warnings and cautions.

# **Assembly:**