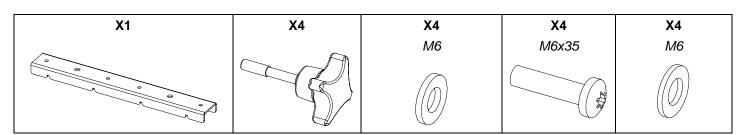

## **Contents:**

Weight: 0.9 kg / 2 lb

- Read this document before using.
- Keep this document.
- Observe all warnings and cautions.

## Use:

For Touring use, place the knob through the part and screw the washer on it.

Mounting of a hook on the accessory (fasteners not provided). For 10mm (0.4 inch) diameter fasteners.

Tight properly.

- NEXO cannot accept responsibility for accidents caused by any factor other than defects in this product itself.
- Please check the web site <u>nexo-sa.com</u> for the latest update.