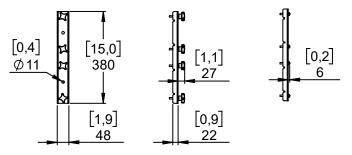

## **Dimensions:**

Rated for a maximum of 2x ID84L + 2x ID84
WARNING: In hanging use, add an attachment point
on each IDU-COUPL.

Use only fasteners provided (thread lock coated screws for permanent installation).