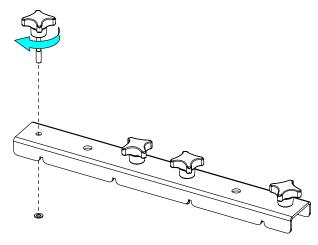

## Use:

For Touring use, place the knob through the part and screw the washer on it.

Mounting of a hook on the accessory (fasteners not provided). For 10mm (0.4 inch) diameter fasteners.

Tight properly.

- NEXO cannot accept responsibility for accidents caused by any factor other than defects in this product itself.
- Please check the web site <u>nexo-sa.com</u> for the latest update.