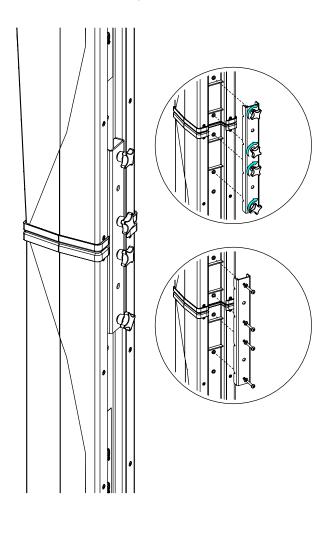

## **Dimensions:**

Rated for a maximum of 2x ID84L + 2x ID84
WARNING: In hanging use, add an attachment point
on each IDU-COUPL.

Use only fasteners provided (thread lock coated screws for permanent installation).