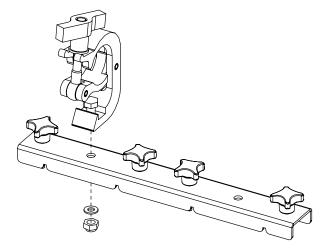

## Use:

For Touring use, place the knob through the part and screw the washer on it.

Mounting of a hook on the accessory (fasteners not provided). For 10mm (0.4 inch) diameter fasteners.

Tight properly.

- NEXO cannot accept responsibility for accidents caused by any factor other than defects in this product itself.
- Please check the web site <u>nexo-sa.com</u> for the latest update.