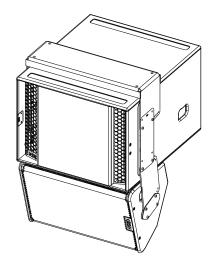

#### Assembly:

- 1) Remove the 4 Torx screws.
- 2) Insert GPI-BUMPER (and/or ANPL series), LSI-CPLA, and tighten. **Tightening torque: 5 N.m**

Warning: Use only provided screws (thread lock coated or use Loctite 243).