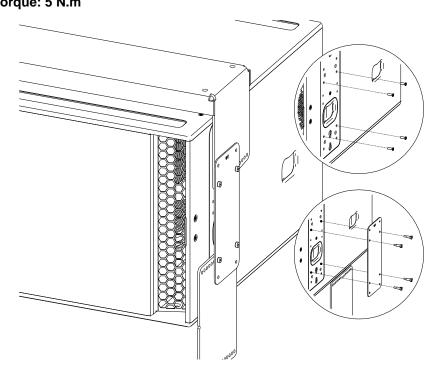

#### Assembly:

- 1) Remove the 4 Torx screws.
- 2) Insert GPI-BUMPER (and/or ANPL series), LSI-CPLA, and tighten. **Tightening torque: 5 N.m**

Warning: Use only provided screws (thread lock coated or use Loctite 243).