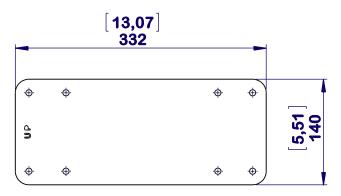

# Mounting Plate for LS18





## **Contents:**



### Weight: 2.5 kg / 5.5 lb



- Read this document before using.
- Keep this document.Observe all warnings and cautions.



### **Dimensions:**



#### Assembly:

- 1) Remove the 4 Torx screws.
- 2) Insert GPI-BUMPER (and/or ANPL series), LSI-CPLA, and tighten. **Tightening torque: 5 N.m**



Warning: Use only provided screws (thread lock coated or use Loctite 243).

- NEXO cannot accept responsibility for accidents caused by any factor other than defects in this product itself.
- Please check the web site <u>nexo-sa.com</u> for the latest update.



- Read this document before using.

Keep this document.Observe all warnings and cautions.