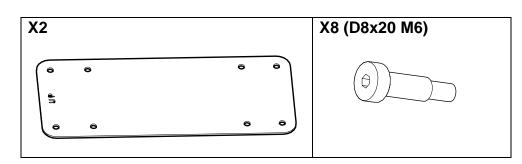

#### Assembly:

- 1) Remove the 4 Torx screws.
- 2) Insert GPI-BUMPER (and/or ANPL series), LSI-CPLA, and tighten. **Tightening torque: 5 N.m**

Warning: Use only provided screws (thread lock coated or use Loctite 243).