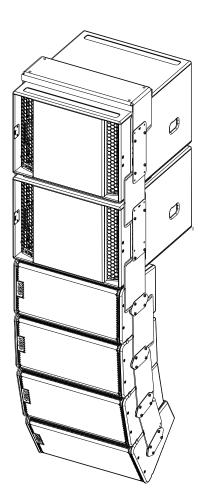

#### Assembly:

- 1) Remove the 4 Torx screws.
- 2) Insert GPI-BUMPER (and/or ANPL series), LSI-CPLA, and tighten. **Tightening torque: 5 N.m**

Warning: Use only provided screws (thread lock coated or use Loctite 243).