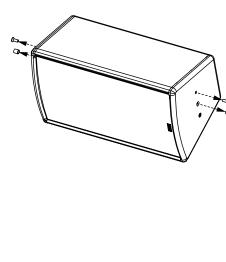

Remove the screws on both sides of ePS8.

Place ePS8, fasten with M10x20 and M6x25 screws.

- NEXO cannot accept responsibility for accidents caused by any factor other than defects in this product itself.
- Please check the web site <u>nexo-sa.com</u> for the latest update.