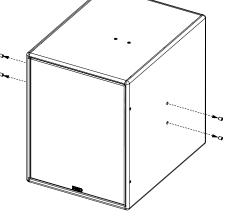

Remove the screws on both sides of ePS8.

Place ePS8, fasten with M10x20 and M6x25 screws.

- NEXO cannot accept responsibility for accidents caused by any factor other than defects in this product itself.
- Please check the web site <u>nexo-sa.com</u> for the latest update.