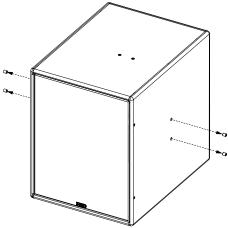

Remove the screws on both sides of ePS8.

Place ePS8, fasten with M10x20 and M6x25 screws.

- NEXO cannot accept responsibility for accidents caused by any factor other than defects in this product itself.
- Please check the web site <u>nexo-sa.com</u> for the latest update.