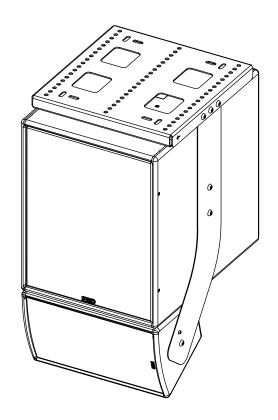

# Coupler ePS8 – eLS600

## **Contents:**

Weight: 9.5 kg / 21 lb

- Read this document before using.
- Keep this document.
- Observe all warnings and cautions.