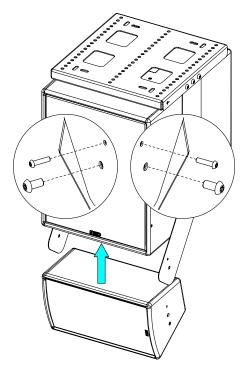

Remove the screws on both sides of ePS8.

Place ePS8, fasten with M10x20 and M6x25 screws.

- NEXO cannot accept responsibility for accidents caused by any factor other than defects in this product itself.
- Please check the web site <u>nexo-sa.com</u> for the latest update.