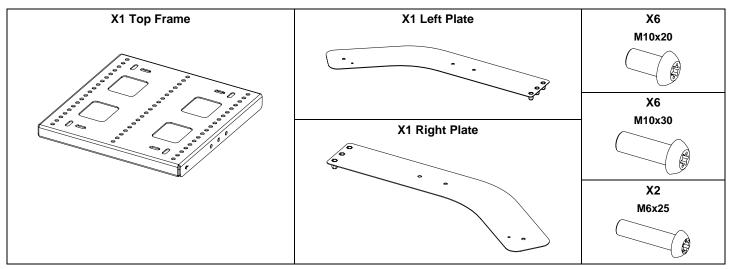

### **Assembly**

Remove the screws on both sides.

Place the assembly below the frame plate.

Pay attention to the mounting direction, see the

mark on the top frame. Fasten the M10x30 screws.

Assemble the Plates on each side of eLS600 using the M10x20 screws.

Remove the screws on both sides of ePS8.

Place ePS8, fasten with M10x20 and M6x25 screws.

- NEXO cannot accept responsibility for accidents caused by any factor other than defects in this product itself.
- Please check the web site <u>nexo-sa.com</u> for the latest update.