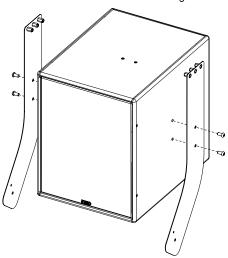

### **Assembly**

Remove the screws on both sides.

Place the assembly below the frame plate.

Pay attention to the mounting direction, see the

mark on the top frame. Fasten the M10x30 screws.

Assemble the Plates on each side of eLS600 using the M10x20 screws.