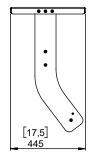

# Coupler ePS8 – eLS600



## **Contents:**



Weight: 9.5 kg / 21 lb



- Read this document before using.
- Keep this document.
- Observe all warnings and cautions.



#### **Dimensions**







## Warnings

Ensure that the mounting location and fasteners can support at least 4 times the weight of all the installed cabinets, auxiliary equipment and cables.

Use only the provided screws (thread lock coated) and accessories.

### **Assembly**

Remove the screws on both sides.



Place the assembly below the frame plate.

Pay attention to the mounting direction, see the

mark on the top frame. Fasten the M10x30 screws.



Assemble the Plates on each side of eLS600 using the M10x20 screws.



Remove the screws on both sides of ePS8.

Place ePS8, fasten with M10x20 and M6x25 screws.







- NEXO cannot accept responsibility for accidents caused by any factor other than defects in this product itself.
- Please check the web site <u>nexo-sa.com</u> for the latest update.



ZA du Pr