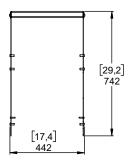

# Coupler ePS8 – eLS600



## **Contents:**



Weight: 9.5 kg / 21 lb



- Read this document before using.
- Keep this document.
- Observe all warnings and cautions.



#### **Dimensions**







## Warnings

Ensure that the mounting location and fasteners can support at least 4 times the weight of all the installed cabinets, auxiliary equipment and cables.

Use only the provided screws (thread lock coated) and accessories.

### **Assembly**

Remove the screws on both sides.



Place the assembly below the frame plate.

Pay attention to the mounting direction, see the

mark on the top frame. Fasten the M10x30 screws.



Assemble the Plates on each side of eLS600 using the M10x20 screws.



Remove the screws on both sides of ePS8.

Place ePS8, fasten with M10x20 and M6x25 screws.







- NEXO cannot accept responsibility for accidents caused by any factor other than defects in this product itself.
- Please check the web site <u>nexo-sa.com</u> for the latest update.



ZA du