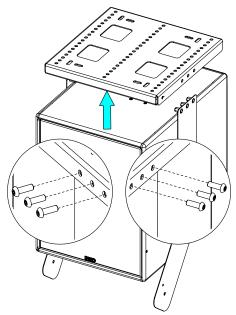

### **Assembly**

Remove the screws on both sides.

Place the assembly below the frame plate.

Pay attention to the mounting direction, see the

mark on the top frame. Fasten the M10x30 screws.

Assemble the Plates on each side of eLS600 using the M10x20 screws.