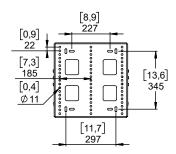

# Coupler ePS8 – eLS600



## **Contents:**



Weight: 9.5 kg / 21 lb



- Read this document before using.
- Keep this document.
- Observe all warnings and cautions.



#### **Dimensions**







## Warnings

Ensure that the mounting location and fasteners can support at least 4 times the weight of all the installed cabinets, auxiliary equipment and cables.

Use only the provided screws (thread lock coated) and accessories.

### **Assembly**

Remove the screws on both sides.



Place the assembly below the frame plate.

Pay attention to the mounting direction, see the

mark on the top frame. Fasten the M10x30 screws.



Assemble the Plates on each side of eLS600 using the M10x20 screws.



Remove the screws on both sides of ePS8.

Place ePS8, fasten with M10x20 and M6x25 screws.







- NEXO cannot accept responsibility for accidents caused by any factor other than defects in this product itself.
- Please check the web site <u>nexo-sa.com</u> for the latest update.



ZA du Pre