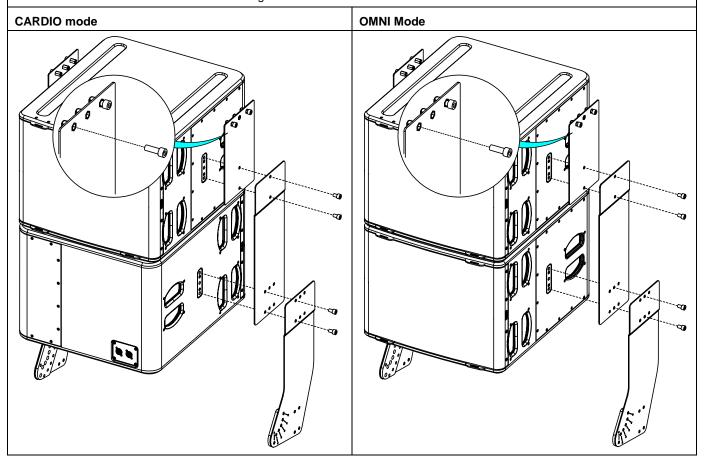

#### Implementation of L15

Prepare the Main plates by screwing the M10x30 screws on the holes (see picture below), do not tighten completely and leave at least 6mm.

Assemble the Plates on each side of L15 using the M10x16 screws.