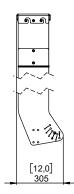

#### **Dimensions:**

For fixation, you have the choice between M8 and M10 (Fasteners not provided)