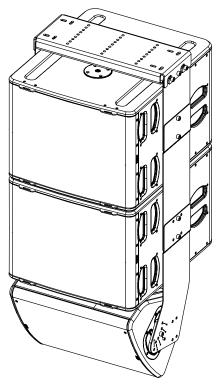

# P12 Under 2xL15 Rigging System

#### Implementation of L15

Prepare the Main plates by screwing the M10x30 screws on the holes (see picture below), do not tighten completely and leave at least 6mm.

Assemble the Plates on each side of L15 using the M10x16 screws.