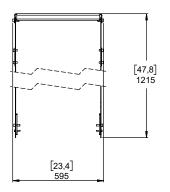

#### **Dimensions:**

For fixation, you have the choice between M8 and M10 (Fasteners not provided)