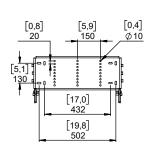

#### **Dimensions:**

For fixation, you have the choice between M8 and M10 (Fasteners not provided)