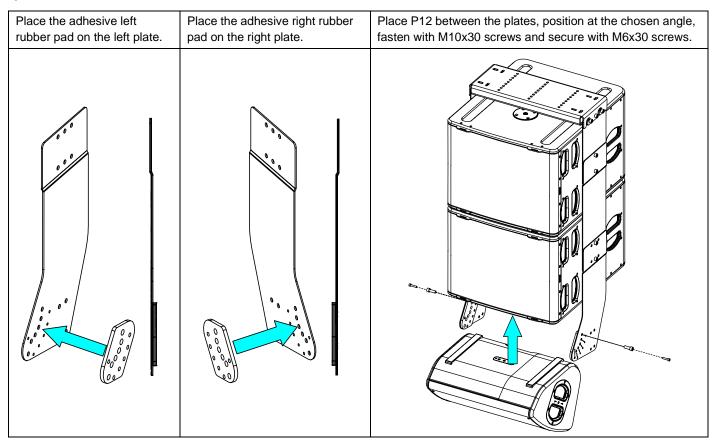

## Implementation of P12

Keep this document.Observe all warnings and cautions.

#### Implementation of L15

Prepare the Main plates by screwing the M10x30 screws on the holes (see picture below), do not tighten completely and leave at least 6mm.

Assemble the Plates on each side of L15 using the M10x16 screws.