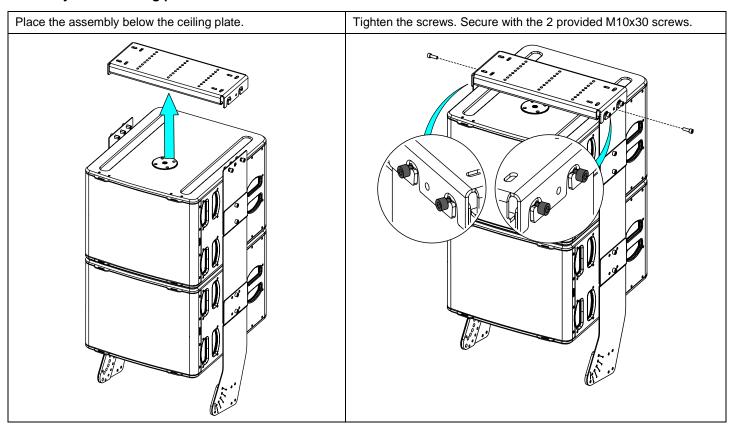

ht: 22.5 kg / 49.5 lb



- Read this document before using.
- Keep this document.
- Observe all warnings and cautions.



#### **Dimensions:**







For fixation, you have the choice between M8 and M10 (Fasteners not provided)

## **WARNINGS**

Ensure that the mounting location and fasteners can support at least 4 times the weight of all the installed cabinets, auxiliary equipment and cables.

Use only the provided screws (thread lock coated) and accessories.

#### Implementation of L15

Prepare the Main plates by screwing the M10x30 screws on the holes (see picture below), do not tighten completely and leave at least 6mm.

Assemble the Plates on each side of L15 using the M10x16 screws.







- Keep this document.
- Observe all warnings and cautions.



# Assembly on the ceiling plate



## Implementation of P12







Keep this document.Observe all warnings and cautions.



## Standard inclinations:



- NEXO cannot accept responsibility for accidents caused by any factor other than defects in this product itself.
- Please check the web site <u>nexo-sa.com</u> for the latest update.



- Read this document before using.Keep this document.Observe all warnings and cautions.