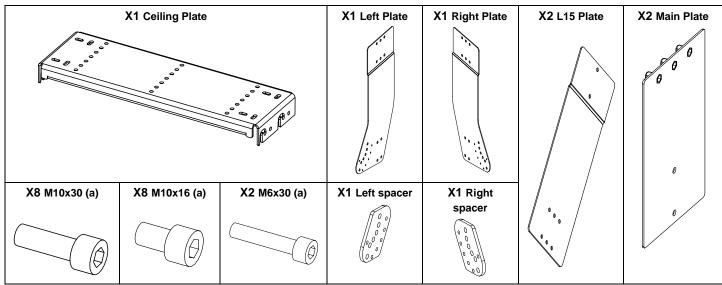

# **Contents:**

(a): The type of the screws may differ from the representation

Weight: 22.5 kg / 49.5 lb

- Read this document before using.
- Keep this document.
- Observe all warnings and cautions.

#### **Dimensions:**

For fixation, you have the choice between M8 and M10 (Fasteners not provided)

## **WARNINGS**

Ensure that the mounting location and fasteners can support at least 4 times the weight of all the installed cabinets, auxiliary equipment and cables.

Use only the provided screws (thread lock coated) and accessories.

#### Implementation of L15

Prepare the Main plates by screwing the M10x30 screws on the holes (see picture below), do not tighten completely and leave at least 6mm.

Assemble the Plates on each side of L15 using the M10x16 screws.