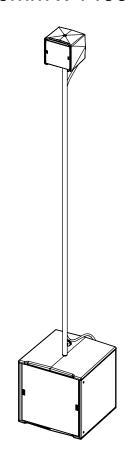

## IDT-POLE20x1400

DP5706 - 01a - DI







## Distance Rod for ID14 and IDS108

### Ø20mm x 1400mm



### Content



Weight: 1.4 kg / 3.1 lb





- Keep this document.

- Observe all warnings and cautions.



#### **Dimensions:**



#### Placement of the wire:

We recommend using a cable with 2x 0.75mm<sup>2</sup> (AWG18) section, length 2.3m (7.5 feet) Feed the cable through the openings in the distance rod.

Then cable the SpeakON (2+/2-).



#### Assembly:



# ENSURE THAT AUDIENCE IS NOT ALLOWED WITHIN A SAFETY AREA WICH RADIUS IS EQUAL OR HIGHER THAN ASSEMBLY HEIGHT

- NEXO cannot accept responsibility for accidents caused by any factor other than defects in this product itself.
- Please check the web site <u>nexo-sa.com</u> for the latest update.



- Read this document before using.
- Keep this document.
- Observe all warnings and cautions.