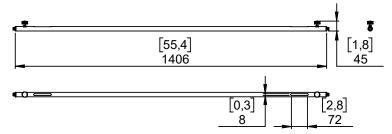

## IDT-POLE20x1400

DP5706 - 01a - DI







## Distance Rod for ID14 and IDS108

### Ø20mm x 1400mm



### Content



Weight: 1.4 kg / 3.1 lb





- Keep this document.

- Observe all warnings and cautions.



#### **Dimensions:**



#### Placement of the wire:

We recommend using a cable with 2x 0.75mm<sup>2</sup> (AWG18) section, length 2.3m (7.5 feet) Feed the cable through the openings in the distance rod.

Then cable the SpeakON (2+/2-).



#### Assembly:



# ENSURE THAT AUDIENCE IS NOT ALLOWED WITHIN A SAFETY AREA WICH RADIUS IS EQUAL OR HIGHER THAN ASSEMBLY HEIGHT

- NEXO cannot accept responsibility for accidents caused by any factor other than defects in this product itself.
- Please check the web site <u>nexo-sa.com</u> for the latest update.



- Read this document before using.
- Keep this document.
- Observe all warnings and cautions.