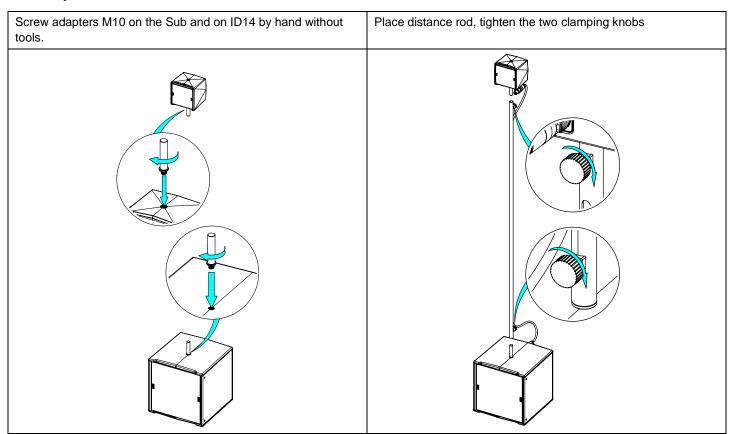

#### Assembly:

#### Placement of the wire:

We recommend using a cable with 2x 0.75mm<sup>2</sup> (AWG18) section, length 2.3m (7.5 feet) Feed the cable through the openings in the distance rod.

Then cable the SpeakON (2+/2-).