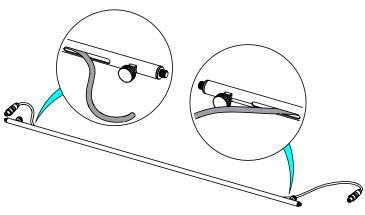

#### Placement of the wire:

We recommend using a cable with 2x 0.75mm<sup>2</sup> (AWG18) section, length 2.3m (7.5 feet) Feed the cable through the openings in the distance rod.

Then cable the SpeakON (2+/2-).