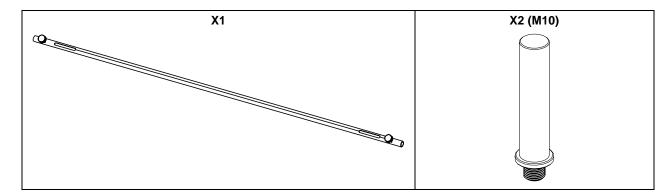

## IDT-POLE20x1400

DP5706 - 01a - DI







## Distance Rod for ID14 and IDS108

### Ø20mm x 1400mm



### Content



Weight: 1.4 kg / 3.1 lb





- Keep this document.

- Observe all warnings and cautions.



#### **Dimensions:**



#### Placement of the wire:

We recommend using a cable with 2x 0.75mm<sup>2</sup> (AWG18) section, length 2.3m (7.5 feet) Feed the cable through the openings in the distance rod.

Then cable the SpeakON (2+/2-).



#### Assembly:



# ENSURE THAT AUDIENCE IS NOT ALLOWED WITHIN A SAFETY AREA WICH RADIUS IS EQUAL OR HIGHER THAN ASSEMBLY HEIGHT

- NEXO cannot accept responsibility for accidents caused by any factor other than defects in this product itself.
- Please check the web site <u>nexo-sa.com</u> for the latest update.



- Read this document before using.
- Keep this document.
- Observe all warnings and cautions.