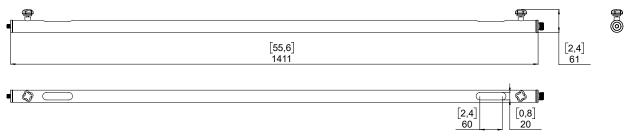

# IDT-POLE32x1400

DP5703 – 01a - DI





# **Distance Rod for ID24**

Ø32mm x 1400mm



### Content



## Weight: 3.3 kg / 7.3 lb



- Read this document before using.

- Keep this document.

- Observe all warnings and cautions.



#### **Dimensions:**



#### Placement of the wire:

We recommend using a cable with  $2x \ 1.5 \text{mm}^2$  (AWG15) section, length 2.3m (7.5 feet) Feed the cable through the openings in the distance rod. Then cable the SpeakON (2+/2-).



#### Assembly:



#### ENSURE THAT AUDIENCE IS NOT ALLOWED WITHIN A SAFETY AREA WICH RADIUS IS EQUAL OR HIGHER THAN ASSEMBLY HEIGHT

- NEXO cannot accept responsibility for accidents caused by any factor other than defects in this product itself.
- Please check the web site <u>nexo-sa.com</u> for the latest update.



- Read this document before using.
- Keep this document.
- Observe all warnings and cautions.