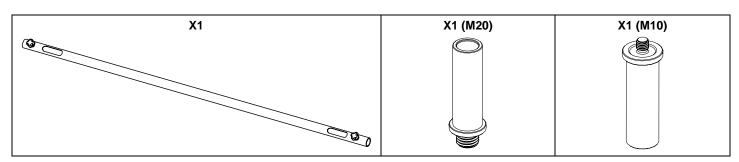

# IDT-POLE32x1400

DP5703 – 01a - DI





# **Distance Rod for ID24**

Ø32mm x 1400mm



### Content



## Weight: 3.3 kg / 7.3 lb



- Read this document before using.

- Keep this document.

- Observe all warnings and cautions.



#### **Dimensions:**



#### Placement of the wire:

We recommend using a cable with  $2x \ 1.5 \text{mm}^2$  (AWG15) section, length 2.3m (7.5 feet) Feed the cable through the openings in the distance rod. Then cable the SpeakON (2+/2-).



#### Assembly:



#### ENSURE THAT AUDIENCE IS NOT ALLOWED WITHIN A SAFETY AREA WICH RADIUS IS EQUAL OR HIGHER THAN ASSEMBLY HEIGHT

- NEXO cannot accept responsibility for accidents caused by any factor other than defects in this product itself.
- Please check the web site <u>nexo-sa.com</u> for the latest update.



- Read this document before using.
- Keep this document.
- Observe all warnings and cautions.