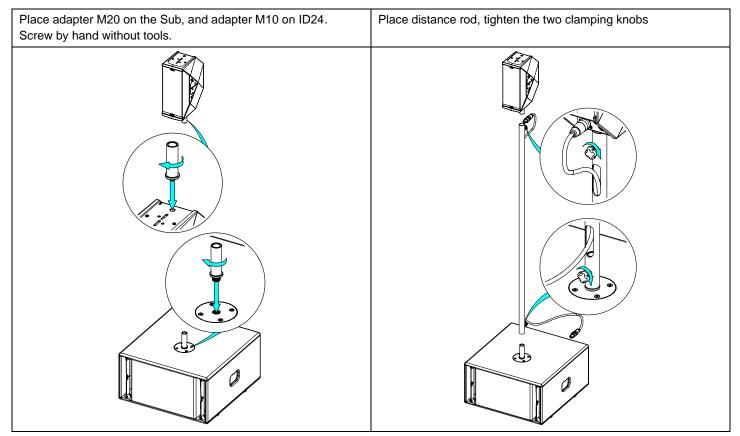

# IDT-POLE32x1400

DP5703 – 01a - DI





# **Distance Rod for ID24**

Ø32mm x 1400mm



### Content



## Weight: 3.3 kg / 7.3 lb



- Read this document before using.

- Keep this document.

- Observe all warnings and cautions.



#### **Dimensions:**



#### Placement of the wire:

We recommend using a cable with  $2x \ 1.5 \text{mm}^2$  (AWG15) section, length 2.3m (7.5 feet) Feed the cable through the openings in the distance rod. Then cable the SpeakON (2+/2-).



#### Assembly:



#### ENSURE THAT AUDIENCE IS NOT ALLOWED WITHIN A SAFETY AREA WICH RADIUS IS EQUAL OR HIGHER THAN ASSEMBLY HEIGHT

- NEXO cannot accept responsibility for accidents caused by any factor other than defects in this product itself.
- Please check the web site <u>nexo-sa.com</u> for the latest update.



- Read this document before using.
- Keep this document.
- Observe all warnings and cautions.