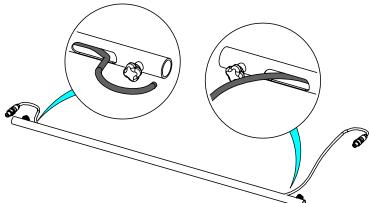

#### Placement of the wire:

We recommend using a cable with  $2x \ 1.5 \text{mm}^2$  (AWG15) section, length 2.3m (7.5 feet) Feed the cable through the openings in the distance rod. Then cable the SpeakON (2+/2-).