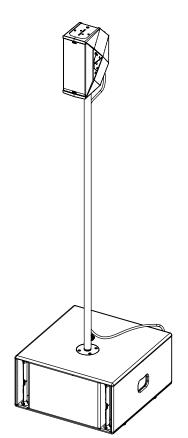

# **Distance Rod for ID24**

Ø32mm x 1400mm

## Weight: 3.3 kg / 7.3 lb

- Read this document before using.

- Keep this document.

- Observe all warnings and cautions.