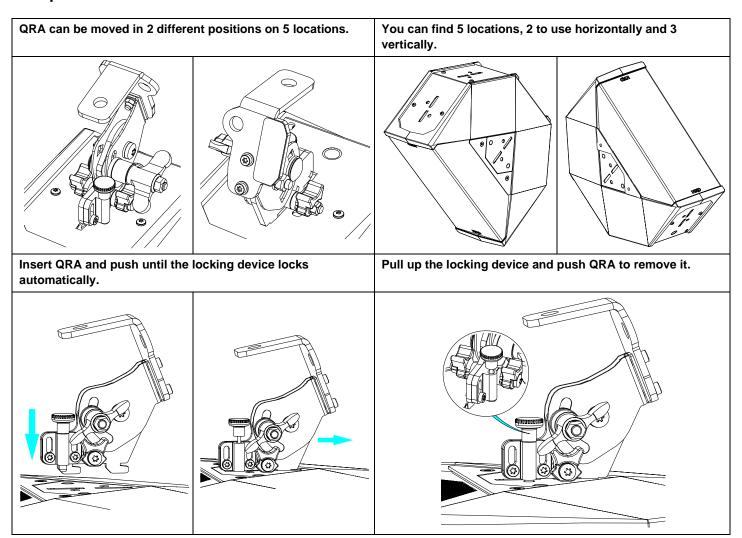

## Use:

### Use the levers to lock QRA on ID24

Tilt: Loosen the wing nut to adjust the angle (-45° to +45°).

- Observe all warnings and cautions.