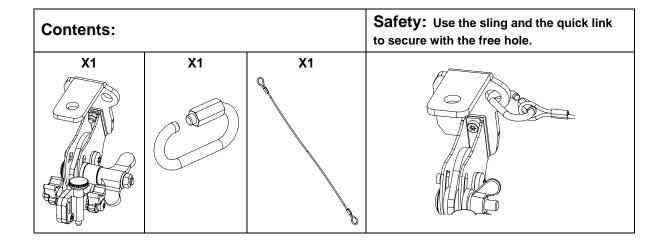

# Quick Release Clamp ID24

Weight: 0.4 kg / 0.88 lb

- Read this document before using.Keep this document.
- Observe all warnings and cautions.