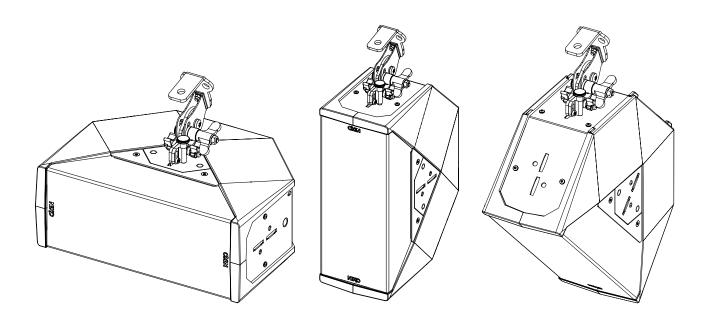

# Quick Release Clamp ID24





Weight: 0.4 kg / 0.88 lb



- Read this document before using.Keep this document.
- Observe all warnings and cautions.



### **Dimensions:**



## Implementation:





- Observe all warnings and cautions.



## Use:

### Use the levers to lock QRA on ID24



Tilt: Loosen the wing nut to adjust the angle (-45° to +45°).







- Observe all warnings and cautions.

# Warning:



- NEXO cannot accept responsibility for accidents caused by any factor other than defects in this product itself.
- Please check the web site  $\underline{www.nexo\text{-sa.com}}$  for the latest update.





- Observe all warnings and cautions.