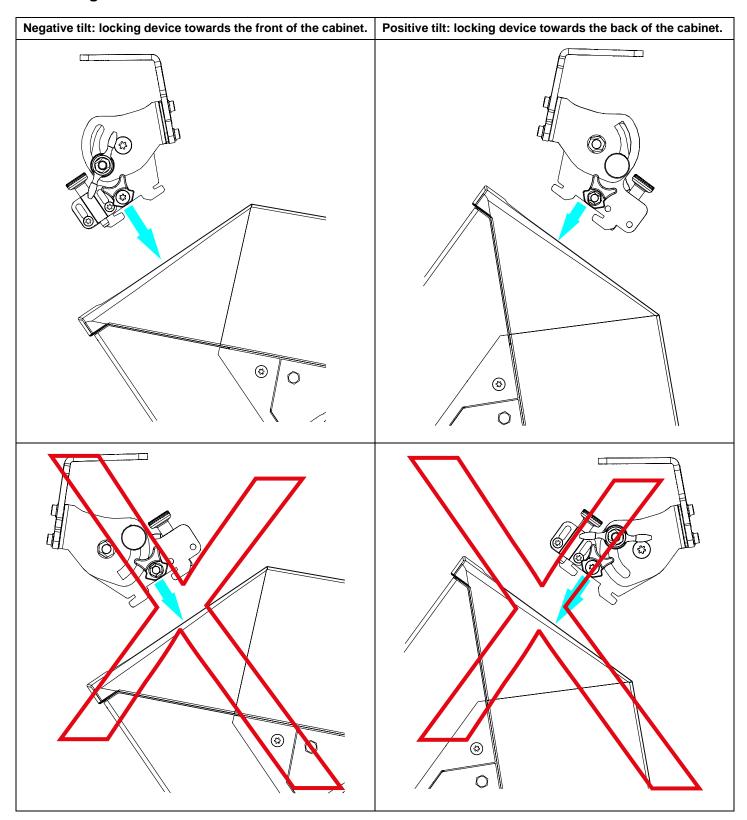

### Use the levers to lock QRA on ID24

Tilt: Loosen the wing nut to adjust the angle (-45° to +45°).

- Observe all warnings and cautions.