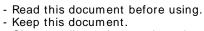

### Use the levers to lock QRA on ID24

Tilt: Loosen the wing nut to adjust the angle (-45° to +45°).

- Observe all warnings and cautions.