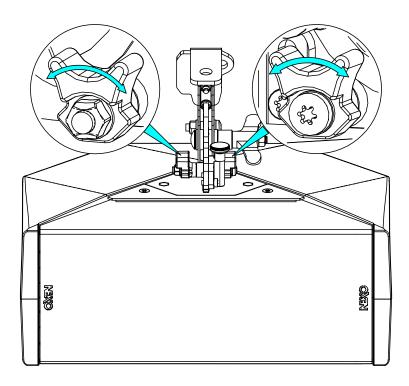

### Use the levers to lock QRA on ID24

Tilt: Loosen the wing nut to adjust the angle (-45° to +45°).

- Observe all warnings and cautions.