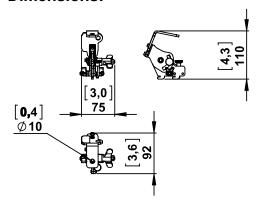

# Quick Release Clamp ID24





Weight: 0.4 kg / 0.88 lb



- Read this document before using.Keep this document.
- Observe all warnings and cautions.



### **Dimensions:**



## Implementation:





- Observe all warnings and cautions.



## Use:

### Use the levers to lock QRA on ID24



Tilt: Loosen the wing nut to adjust the angle (-45° to +45°).







- Observe all warnings and cautions.

# Warning:



- NEXO cannot accept responsibility for accidents caused by any factor other than defects in this product itself.
- Please check the web site  $\underline{www.nexo\text{-sa.com}}$  for the latest update.





- Observe all warnings and cautions.