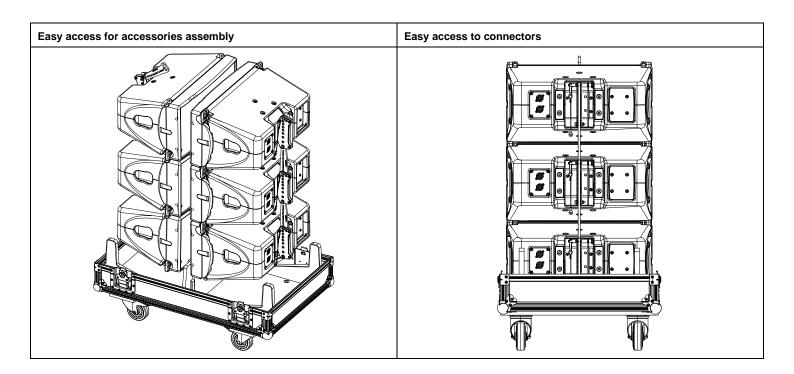

## Use:

| HF on the left                                                                                                               | HF on the right                                                                                                           |
|------------------------------------------------------------------------------------------------------------------------------|---------------------------------------------------------------------------------------------------------------------------|
| Take out GEOM10 link bars; Place the Bumper; Front: lock with quick release pins; Adjust the angle with the Bumper link bar; | AutoRig™ in Autolock™ status; Place the Bumper; Check that it is properly engaged; Adjust the angle with Bumper link bar; |
|                                                                                                                              |                                                                                                                           |