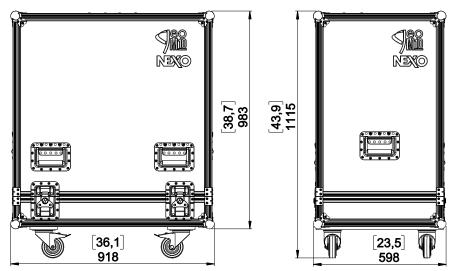

## **Contents:**

Weight: 45 kg / 100 lb

- Read this document before using.
- Keep this document.
- Observe all warnings and cautions.