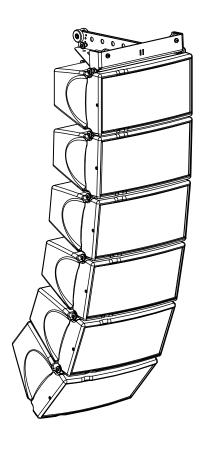

#### Use:

| Use:                                                                                                               |                                                                   |
|--------------------------------------------------------------------------------------------------------------------|-------------------------------------------------------------------|
| Stack with GMT-BPADPT-2 Rated for a maximum of 6x GEOM6 on a single LS18 in any inter cabinet angle configuration. | Flown Rated for a maximum of 12x GEOM6 for flown vertical cluster |
|                                                                                                                    |                                                                   |
|                                                                                                                    |                                                                   |