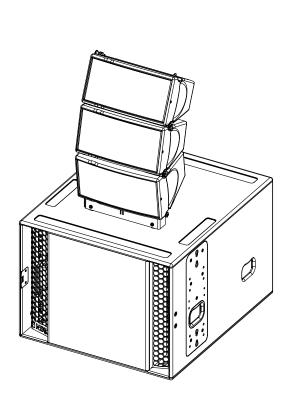

#### Use:

| Use:                                                                                                               |                                                                   |
|--------------------------------------------------------------------------------------------------------------------|-------------------------------------------------------------------|
| Stack with GMT-BPADPT-2 Rated for a maximum of 6x GEOM6 on a single LS18 in any inter cabinet angle configuration. | Flown Rated for a maximum of 12x GEOM6 for flown vertical cluster |
|                                                                                                                    |                                                                   |
|                                                                                                                    |                                                                   |