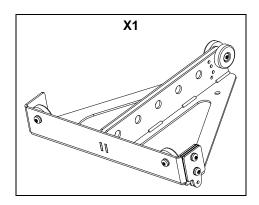

# **Bumper GEOM6**

## **Contents:**

Weight: 2.2 kg / 4.9 lb

ZA du Pre de la Dame Jeanne 60128 PLAILLY - France

- Read this document before using.

- Keep this document.

- Observe all warnings and cautions.