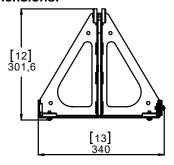

# **GMT-BUMPER**

DP1389 - 02d - DI





# **Bumper GEOM6**





## **Contents:**



Weight: 2.2 kg / 4.9 lb



ZA du Pre de la Dame Jeanne 60128 PLAILLY - France

- Read this document before using.

- Keep this document.

- Observe all warnings and cautions.



#### **Dimensions:**





#### Use:

| Use:                                                                                                               |                                                                   |
|--------------------------------------------------------------------------------------------------------------------|-------------------------------------------------------------------|
| Stack with GMT-BPADPT-2 Rated for a maximum of 6x GEOM6 on a single LS18 in any inter cabinet angle configuration. | Flown Rated for a maximum of 12x GEOM6 for flown vertical cluster |
|                                                                                                                    |                                                                   |
|