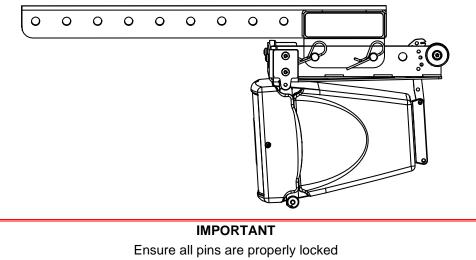

#### Use:

**Negative Tilt** 

**Positive Tilt** 

Check NS-1 for mechanical Safety Working Load

- NEXO cannot accept responsibility for accidents caused by any factor other than defects in this product itself.
- Please check the web site <u>nexo-sa.com</u> for the latest update.