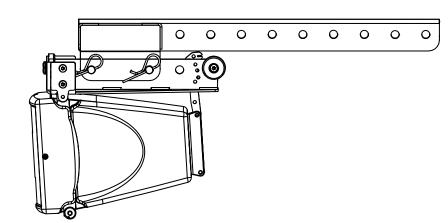

#### I Rated for a maximum of 12x GEOM6 Assembly:

Connect GMT-EXBAR to GMT-BUMPER by inserting EXBAR clevis pins into GMT-BUMPER "B" and "D" holes.