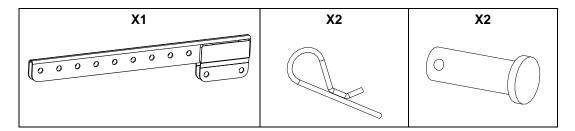

### **Contents:**

### Weight: 1.9 kg / 4.2 lb

- Read this document before using. - Keep this document.

- Observe all warnings and cautions.

**Dimensions:** 