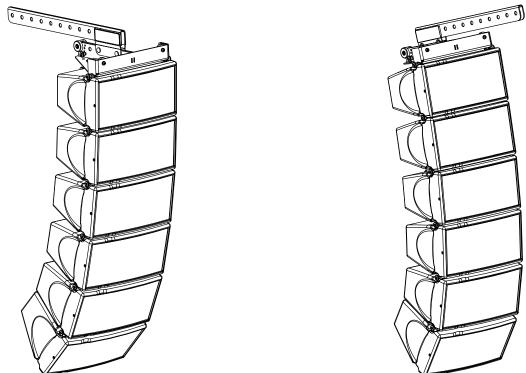

#### Use:

**Negative Tilt** 

**Positive Tilt** 

Check NS-1 for mechanical Safety Working Load

- NEXO cannot accept responsibility for accidents caused by any factor other than defects in this product itself.
- Please check the web site <u>nexo-sa.com</u> for the latest update.