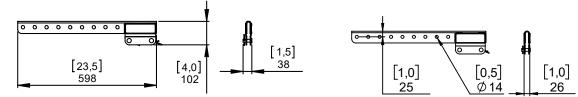

### Weight: 1.9 kg / 4.2 lb

- Read this document before using. - Keep this document.

- Observe all warnings and cautions.

**Dimensions:** 