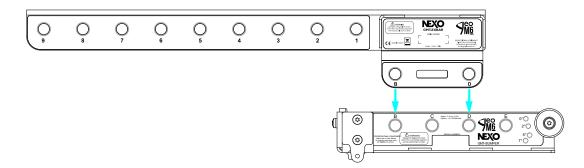

#### I Rated for a maximum of 12x GEOM6 Assembly:

Connect GMT-EXBAR to GMT-BUMPER by inserting EXBAR clevis pins into GMT-BUMPER "B" and "D" holes.